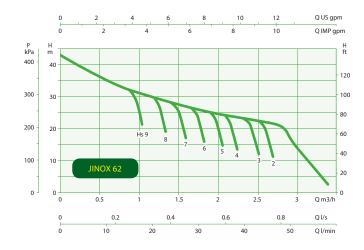

| quiu.                                                                                                                     |                                                                                                                                                                                                                                                                                                                |
|---------------------------------------------------------------------------------------------------------------------------|----------------------------------------------------------------------------------------------------------------------------------------------------------------------------------------------------------------------------------------------------------------------------------------------------------------|
| Liquid Type: Clean Water<br>Clean water temperature range: 20-35°C                                                        | Rated voltage: 240V Mains frequency: 50 Hz Current: 3.12 amps Capacitor: 12.5 uF Motor duty: Continuous Motor type: Asynchronous TEFC Motor protection: In-built thermal overload Ingress protection: IP 44 Insulation class: F Power cable length: 2 m Net weight: 8.2 kg Dimensions: 406L x 174W x 197H (mm) |
| Materials:                                                                                                                |                                                                                                                                                                                                                                                                                                                |
| Pump body: Stainless Steel Diffuser, Impeller: Technopolymer Mechanical seal: Carbon/ Ceramic Wear rings: Stainless Steel |                                                                                                                                                                                                                                                                                                                |
| Installation:                                                                                                             |                                                                                                                                                                                                                                                                                                                |
| Maximum ambient temperature: 40 °C Maximum operating pressure: 8 bar Pipe connections discharge: 1" BSPF / 1" BSPM        |                                                                                                                                                                                                                                                                                                                |
|                                                                                                                           | Hydraulic Data:                                                                                                                                                                                                                                                                                                |
|                                                                                                                           | Flows to: 45 L/m<br>Heads to: 42 m                                                                                                                                                                                                                                                                             |
|                                                                                                                           | •                                                                                                                                                                                                                                                                                                              |