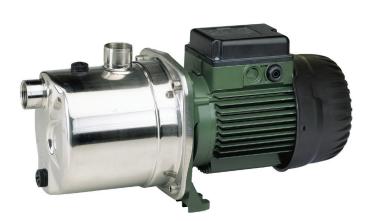

## **PRODUCT PROFILE**

DAB SELF PRIMING JET PUMP DAB-JINOX62M - 701596

Liquid:

- Self priming to 9m at sea level
- Designed specifically for rainwater tanks, shallow well, spear and boreholes to a maximum depth of 9 metres
- Ideal for drip irrigation and garden watering
- Designed for domestic and urban household pressure systems
- 2m Plug n Play Cable