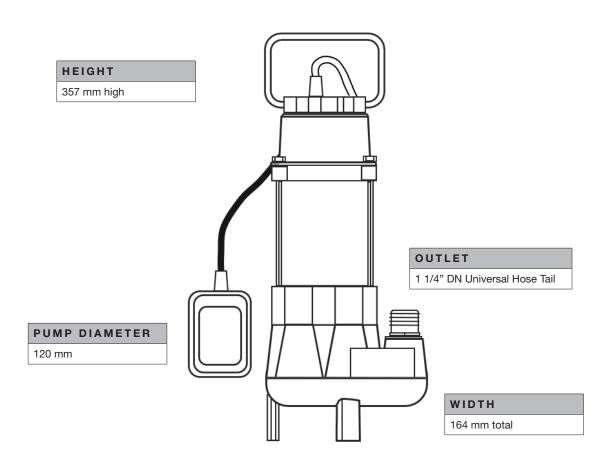

### DIMENSIONS

| RATED VOLTAGE       | 220V-240V 50 Hz                    |
|---------------------|------------------------------------|
| RATED CURRENT       | 1.8A @ 230V                        |
| POWER CABLE TYPE    | 10m H07RN-F                        |
| PROTECTION CLASS    | IP68                               |
| IMPELLERS           | Single Cast Iron Impeller          |
| HYDRAULIC BODY      | Cast Iron                          |
| OUTLET              | 1 1/4" DN with universal hose tail |
| SEALS               | Dual Mechanical Seal and lip seal  |
| AUTOMATION FUNCTION | Flexible Float Switch              |
| NET WEIGHT (KG)     | Pump only 9.8 kg                   |
| PACKAGE DIMENSION   | 185L x 180W x 355H (mm)            |