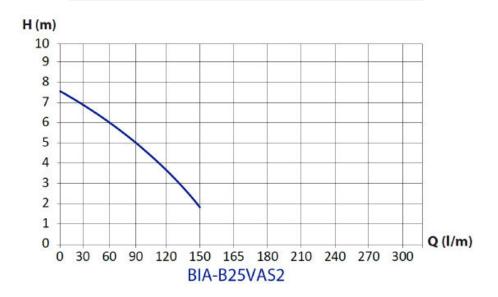

## HYDRAULIC PERFORMANCE

#### TECHNICAL DATA

| RATED POWER (W)        | 250W                                      |
|------------------------|-------------------------------------------|
| MAX. FLOW [LPM]        | 150 lpm                                   |
| MAX. HEAD [M]          | 7.5m                                      |
| WORKING TEMPERATURE    | < 35°C                                    |
| LIQUID TEMPERATURE     | 2°C - 35°C                                |
| MAX. IMMERSION DEPTH   | 5m                                        |
| MAX. DIA. OF PARTICLE  | < 15mm                                    |
| MOTOR DUTY             | S1 Continuous                             |
| MOTOR PROTECTION LEVEL | Class B                                   |
| MOTOR PROTECTION       | In-built auto re-setting thermal overload |
| CAPACITOR              | 9 uF +/-5% 450V                           |