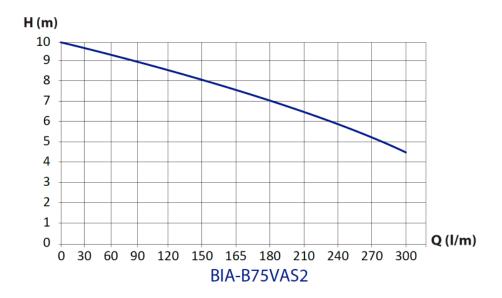

| 20 uF +/-5% 450V                          |

| RATED VOLTAGE       | 220V-240V 50 Hz                   |
|---------------------|-----------------------------------|
| RATED CURRENT       | 4.5A @ 230V                       |
| POWER CABLE TYPE    | 10m H07RN-F                       |
| PROTECTION CLASS    | IP68                              |
| IMPELLERS           | Single Cast Iron Impeller         |
| HYDRAULIC BODY      | Cast Iron                         |
| OUTLET              | 2" DN with universal hose tail    |
| SEALS               | Dual Mechanical Seal and lip seal |
| AUTOMATION FUNCTION | Flexible Float Switch             |
| NET WEIGHT (KG)     | Pump only 20 kg                   |
| PACKAGE DIMENSION   | 195L x 265W x 540H (mm)           |



## HYDRAULIC PERFORMANCE



## DIMENSIONS



## WARRANTY / CERTIFICATIONS