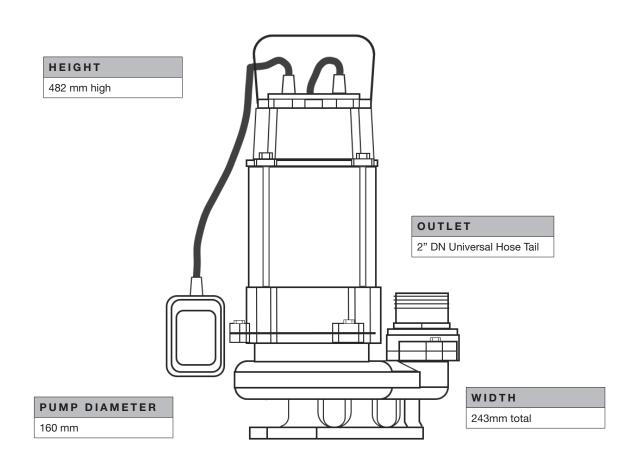

450V                          |

| RATED VOLTAGE       | 220V-240V 50 Hz                   |
|---------------------|-----------------------------------|
| RATED CURRENT       | 4.5A @ 230V                       |
| POWER CABLE TYPE    | 10m H07RN-F                       |
| PROTECTION CLASS    | IP68                              |
| IMPELLERS           | Single Cast Iron Impeller         |
| HYDRAULIC BODY      | Cast Iron                         |
| OUTLET              | 2" DN with universal hose tail    |
| SEALS               | Dual Mechanical Seal and lip seal |
| AUTOMATION FUNCTION | Flexible Float Switch             |
| NET WEIGHT (KG)     | Pump only 20 kg                   |
| PACKAGE DIMENSION   | 195L x 265W x 540H (mm)           |



## HYDRAULIC PERFORMANCE



## DIMENSIONS



## WARRANTY / CERTIFICATIONS