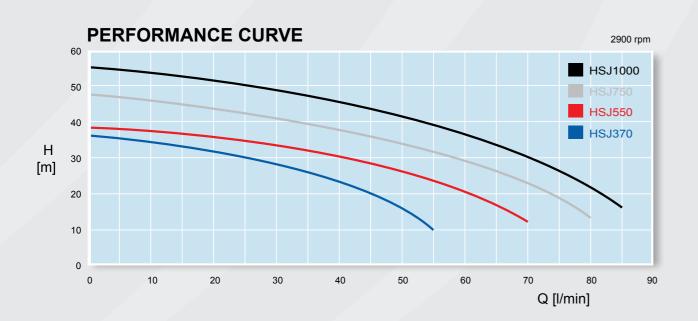

## **TECHNICAL DATA**

| Pump Model | Power (kW) | Power (HP) | Max. FLOW (L/min) | Max. HEAD (m) | Max. SUCT (m) | Voltage (V) | Inlet/Outlet (mm) |
|------------|------------|------------|-------------------|---------------|---------------|-------------|-------------------|
| HSJ370     | 0.37       | 0.50       | 55                | 36            | 8             | 220-240     | 1"x1"             |
| HSJ550     | 0.55       | 0.75       | 70                | 38            | 8             | 220-240     | 1"x1"             |
| HSJ750     | 0.75       | 1          | 80                | 45            | 8             | 220-240     | 1"x1"             |
| HSJ1000    | 1.00       | 1.5        | 85                | 52            | 8             | 220-240     | 1"x1"             |
|            |            |            |                   |               |               |             |                   |