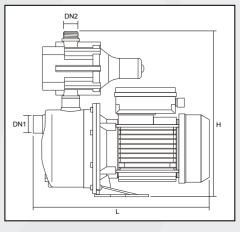

## DIMENSIONS

|            | Size | (mm) | DN1 | DN2 | G.W  |
|------------|------|------|-----|-----|------|
| Pump Model | Н    | L    |     |     | (KG) |
| HSJ370     | 370  | 365  | 25F | 25M | 8.6  |
| HSJ550     | 400  | 355  | 25F | 25M | 10.6 |
| HSJ750     | 400  | 355  | 25F | 25M | 10.7 |
| HSJ1000    | 410  | 415  | 25F | 25M | 14   |