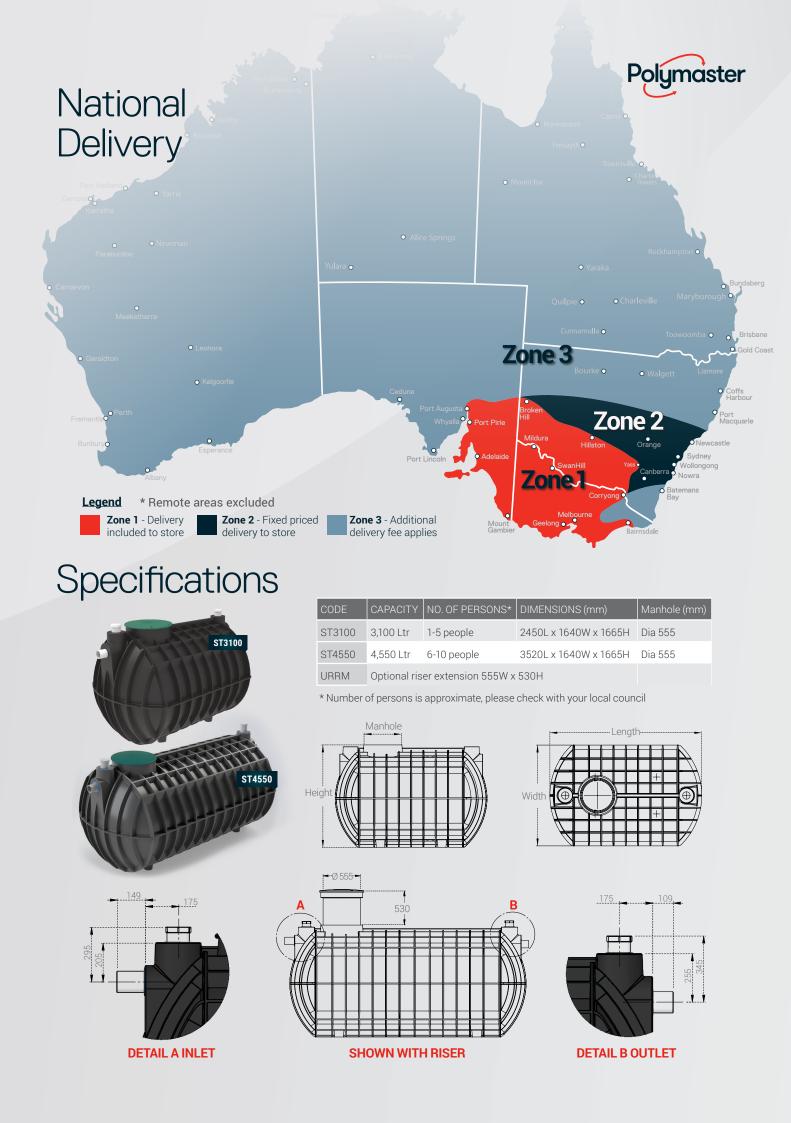

## Fully pre-assembled complete with baffle

Septic Tank

Approved VIC, SA & NSW

These all new, ultra-strong, low profile septic tanks have passed the stringent test of AS/NZS 1546.1 certification with flying colours.

## OUTSTANDING FEATURES AND BENEFITS ARE:

- → 10 minute hook-up fittings and baffle are pre-assembled
- Australian manufactured
  offering you maximum support
  and service
- One-piece tank with lifting lugs
  lightweight and easy to handle
- → Self-anchoring does not require concrete
- → Low profile design minimal excavation depth

Pictured with riser installed

3,100ltr4,550ltr

Inlet and outlet fittings come pre-assembled for a 10 minute hook-up

530mm riser available \*Optional extra

Lid suitable for vehicle traffic, tested to 500kg loading

BSI Certified Product AS/NZS 1546.1:2008 BMP 650823 Australian/New Zealand Standards