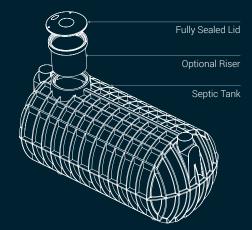

Pictured with riser installed

3,100ltr4,550ltr

Inlet and outlet fittings come pre-assembled for a 10 minute hook-up

530mm riser available \*Optional extra

Lid suitable for vehicle traffic, tested to 500kg loading