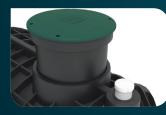

Pictured with riser installed

3,100ltr4,550ltr

Inlet and outlet fittings come pre-assembled for a 10 minute hook-up

530mm riser available \*Optional extra

Lid suitable for vehicle traffic, tested to 500kg loading