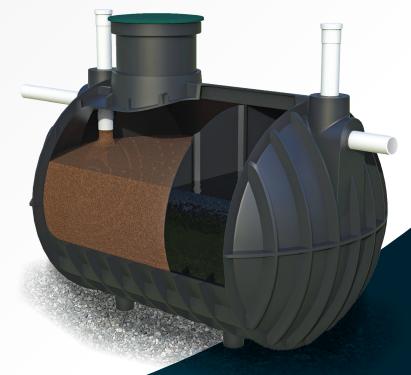

## Fully pre-assembled complete with baffle

Septic Tank

Approved VIC, SA & NSW

These all new, ultra-strong, low profile septic tanks have passed the stringent test of AS/NZS 1546.1 certification with flying colours.

## OUTSTANDING FEATURES AND BENEFITS ARE:

- → 10 minute hook-up fittings and baffle are pre-assembled
- Australian manufactured
  offering you maximum support
  and service
- One-piece tank with lifting lugs
  lightweight and easy to handle
- → Self-anchoring does not require concrete
- → Low profile design minimal excavation depth

Pictured with riser installed

3,100ltr4,550ltr

Inlet and outlet fittings come pre-assembled for a 10 minute hook-up

530mm riser available \*Optional extra

Lid suitable for vehicle traffic, tested to 500kg loading