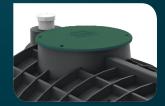

Pictured with riser installed

3,100ltr4,550ltr

Inlet and outlet fittings come pre-assembled for a 10 minute hook-up

530mm riser available \*Optional extra

Lid suitable for vehicle traffic, tested to 500kg loading