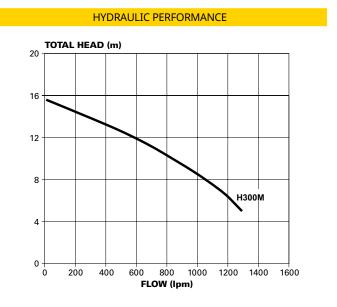

| ELECTRICAL DATA      |          |  |  |  |  |  |
|----------------------|----------|--|--|--|--|--|
| Model                | Н300М    |  |  |  |  |  |
| Voltage              | 220-250V |  |  |  |  |  |
| Phase                | Single   |  |  |  |  |  |
| Supply frequency     | 50Hz     |  |  |  |  |  |
| Run current          | 12.5A    |  |  |  |  |  |
| Motor input power    | 3000W    |  |  |  |  |  |
| Motor output power   | 2300W    |  |  |  |  |  |
| RPM                  | 2900     |  |  |  |  |  |
| Enclosure class (IP) | 55       |  |  |  |  |  |
| Insulation class     | F        |  |  |  |  |  |
| Approval No.         | W2442    |  |  |  |  |  |