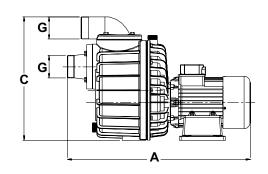

| DIMENSIONS (mm) |      |     |       |     |     |     |    |                 |
|-----------------|------|-----|-------|-----|-----|-----|----|-----------------|
| Model           | Α    | В   | С     | D   | E   | F   | G  | Net Weight (kg) |
| H300M           | 6155 | 335 | 414.6 | 195 | 247 | 130 | 65 | 26              |