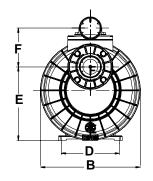

| DIMENSIONS (mm) |      |     |       |     |     |     |    |                 |
|-----------------|------|-----|-------|-----|-----|-----|----|-----------------|
| Model           | Α    | В   | С     | D   | E   | F   | G  | Net Weight (kg) |
| H300M           | 6155 | 335 | 414.6 | 195 | 247 | 130 | 65 | 26              |