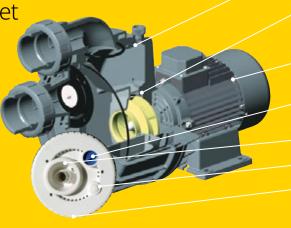

Turbo Pump & Swim Jet

- Corrosion resistant body, foot and diffuser from glass-filled polypropylene construction
- Stainless steel motor shaft for corrosion resistance in salt water pools. Carbon / Ceramic mechanical seal.
- Double insulated to water circuit with Equipotential Bonding Point
- Air Mixture Dial regulates jet bubbles through outlet adjustment
- Adjustable jet stream nozzle
- Air switch to activate pump from pool
  - Integrated suction and return-jet