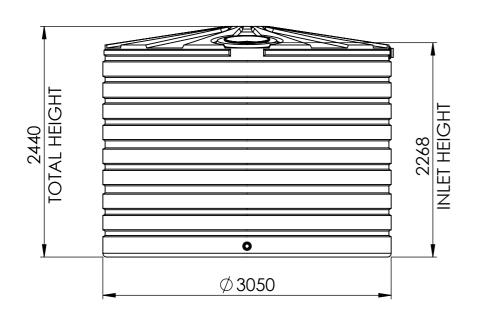

## **IMPORTANT NOTES TO READ...!!!**

4 PERSONS + DRIVER REQUIRED TO HANDLE TANK.
Please refer to 'Easy 6 Step Tank Installation Guide' for instruction to install accessories.
All dimensions are in Metres and rounded to the nearest Centimetre.
Capacities & measurements are tested in accordance with AS4766, but may vary due to roto-moulding process.
Bushmans recommends top and sides clearance of 100mm minimum when estimating space required for tank.
Drawing shows all available outlet and overflow positions. Standard installations have only 1 outlet and 1 overflow.

## **BUSHMANS GROUP PTY LTD**

CALCULATED CAPACITY: 15 400 Litres

**BUSHMANS HEAD OFFICE** GPO 4218, NSW, SYDNEY, 2001 WWW.BUSHMANTANKS.COM.AU

Copyright 2019 Bushmans Group Pty Ltd. This drawing may not be reproduced or transmitted in any form or by any means in part or whole without written permission of Bushmans Group Pty Ltd.

T3300 ROUND 15,000 LITRE TANK

A3 Size Drawing

**Drawing Title**