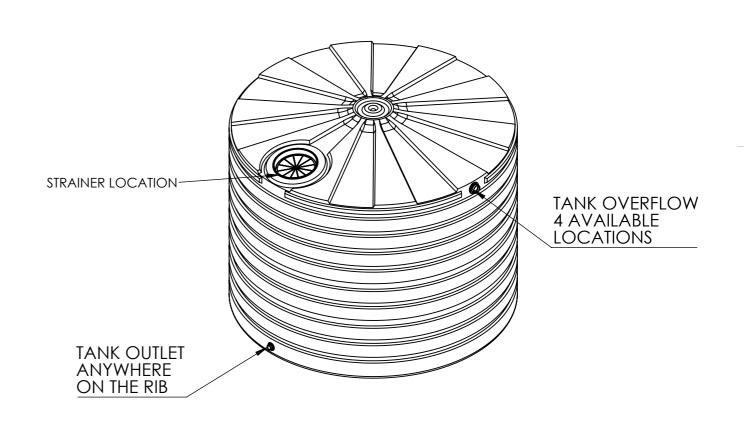

## **IMPORTANT NOTES TO READ...!!!**

4 PERSONS + DRIVER REQUIRED TO HANDLE TANK.
Please refer to 'Easy 6 Step Tank Installation Guide' for instruction to install accessories.
All dimensions are in Metres and rounded to the nearest Centimetre.
Capacities & measurements are tested in accordance with AS4766, but may vary due to roto-moulding process.
Bushmans recommends top and sides clearance of 100mm minimum when estimating space required for tank.
Drawing shows all available outlet and overflow positions. Standard installations have only 1 outlet and 1 overflow.