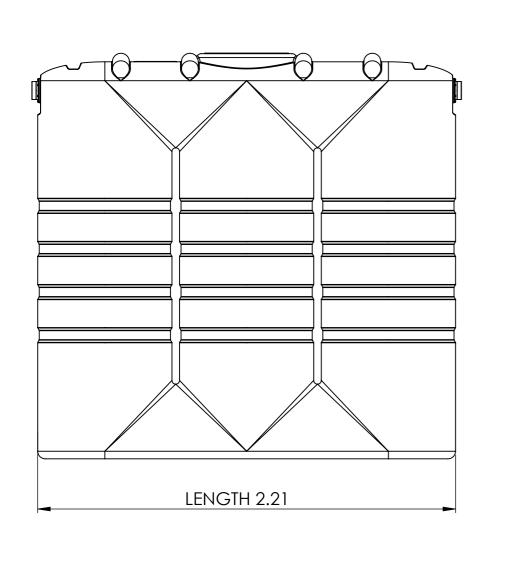

- IMPORTANT NOTES TO READ...!!!
  1 PERSON + DRIVER REQUIRED TO HANDLE TANK.
  Drawing shows all available outlet & overflow positions. Standard installations have only 1 outlet & 1 overflow.
  Please refer to 'Easy 6 Step Tank Installation Guide' for instruction to install accessories.
- All dimensions are in Metres and rounded to the nearest Centimetre.
- Capacities & measurements are tested in accordance with AS4766, but may vary due to roto-moulding process. Bushmans recommends top and sides clearance of 100mm minimum when estimating space required for tank.

TSL440 2000 Litre Tank Tank Sales Drawing

A3 Size Drawing