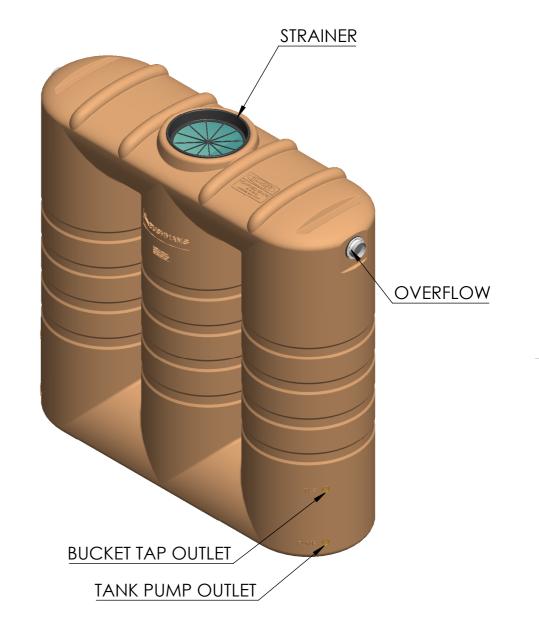

- IMPORTANT NOTES TO READ...!!!
  1 PERSON + DRIVER REQUIRED TO HANDLE TANK.
  Drawing shows all available outlet & overflow positions. Standard installations have only 1 outlet & 1 overflow.
  Please refer to 'Easy 6 Step Tank Installation Guide' for instruction to install accessories.
- All dimensions are in Metres and rounded to the nearest Centimetre.
- Capacities & measurements are tested in accordance with AS4766, but may vary due to roto-moulding process. Bushmans recommends top and sides clearance of 100mm minimum when estimating space required for tank.