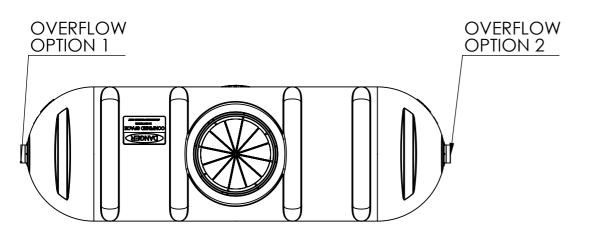

- IMPORTANT NOTES TO READ...!!!
  1 PERSON + DRIVER REQUIRED TO HANDLE TANK.
  Drawing shows all available outlet & overflow positions. Standard installations have only 1 outlet & 1 overflow.
  Please refer to 'Easy 6 Step Tank Installation Guide' for instruction to install accessories.
- All dimensions are in Metres and rounded to the nearest Centimetre.
- Capacities & measurements are tested in accordance with AS4766, but may vary due to roto-moulding process. Bushmans recommends top and sides clearance of 100mm minimum when estimating space required for tank.