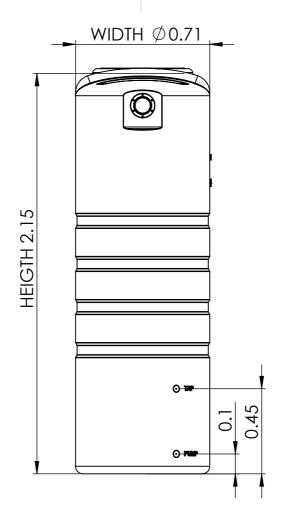

- IMPORTANT NOTES TO READ...!!!
  1 PERSON + DRIVER REQUIRED TO HANDLE TANK.
  Drawing shows all available outlet & overflow positions. Standard installations have only 1 outlet & 1 overflow.
  Please refer to 'Easy 6 Step Tank Installation Guide' for instruction to install accessories.
- All dimensions are in Metres and rounded to the nearest Centimetre.
- Capacities & measurements are tested in accordance with AS4766, but may vary due to roto-moulding process. Bushmans recommends top and sides clearance of 100mm minimum when estimating space required for tank.

TSL440 2000 Litre Tank Tank Sales Drawing

A3 Size Drawing