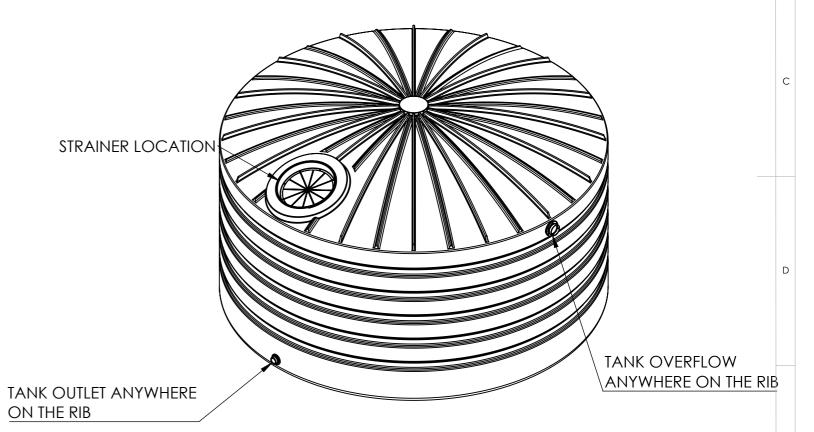

Drawing shows all available outlet and overflow positions. Standard installation has only 1 outlet and 1 overflow.