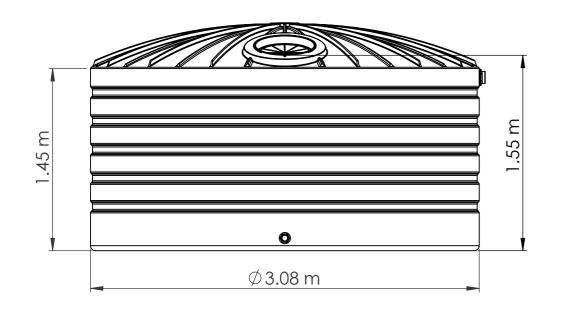

Capacities & measurements are tested in accordance with A\$4766, but may vary due to roto-moulding process.

Bushmans recommends top and sides clearance of 100mm minimum when estimating space required for tank.

TXD2200 ROUND SQUAT 10,000 LITRE TANK TANK SALES DRAWING

A3 Size Drawing