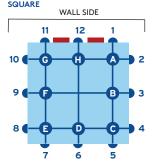

## Kingspan Tank Order

| Date:                                                               |                | Name:*                              |                                                  |                                                      | Client Contact Number:*   |                                 |                   |
|---------------------------------------------------------------------|----------------|-------------------------------------|--------------------------------------------------|------------------------------------------------------|---------------------------|---------------------------------|-------------------|
| Delivery Required?  (please tick)  Yes No                           |                | Delivery Address:*                  |                                                  |                                                      | Delivery Contact Number:* |                                 |                   |
|                                                                     |                | Mailing Address: (if different from |                                                  | PO number:*                                          |                           |                                 |                   |
| Special Instructio                                                  | ns:            |                                     |                                                  |                                                      |                           |                                 |                   |
| Tank Shape:<br>(select one)                                         | Slimline       | Width:                              | Length: (not required for Round or Square tanks) | Height:                                              |                           | Tank Colour: (refer to website) |                   |
|                                                                     | Modline        |                                     |                                                  |                                                      |                           | (lefer to website)              |                   |
|                                                                     | Square         |                                     |                                                  |                                                      |                           |                                 |                   |
|                                                                     | Round          |                                     |                                                  |                                                      |                           |                                 |                   |
| Fittings<br>(Please refer to the tank                               | Outlet: (      | placed low on tank side)            | Inlet: (placed in lid of tank)                   | Overflow or High-Flow: (placed high up on tank side) |                           |                                 |                   |
| diagrams and use the nu<br>to select where fittings a<br>be placed) | mbers<br>re to |                                     |                                                  |                                                      |                           |                                 |                   |
| PUMP - Evolution: Yes No Position at: E or F                        |                |                                     |                                                  | Other Accessories:                                   |                           |                                 |                   |
| Other Pump Type: (if not an evolution pump but a pump is required)  |                |                                     |                                                  | Pump Cover: (required only for external pumps)       |                           |                                 |                   |
| CLIMITINE                                                           |                | MODLINE                             |                                                  | SQUARE                                               |                           | ROUND                           | *Mandatory fields |