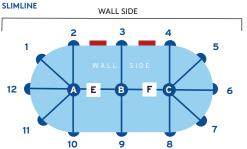

## Kingspan Tank Order

| Date:                                                               |                | Name:*                              |                                                  |                                                      | Client Contact Number:*   |                                 |                   |
|---------------------------------------------------------------------|----------------|-------------------------------------|--------------------------------------------------|------------------------------------------------------|---------------------------|---------------------------------|-------------------|
| Delivery Required?  (please tick)  Yes No                           |                | Delivery Address:*                  |                                                  |                                                      | Delivery Contact Number:* |                                 |                   |
|                                                                     |                | Mailing Address: (if different from |                                                  | PO number:*                                          |                           |                                 |                   |
| Special Instructio                                                  | ns:            |                                     |                                                  |                                                      |                           |                                 |                   |
| Tank Shape:<br>(select one)                                         | Slimline       | Width:                              | Length: (not required for Round or Square tanks) | Height:                                              |                           | Tank Colour: (refer to website) |                   |
|                                                                     | Modline        |                                     |                                                  |                                                      |                           | (lefer to website)              |                   |
|                                                                     | Square         |                                     |                                                  |                                                      |                           |                                 |                   |
|                                                                     | Round          |                                     |                                                  |                                                      |                           |                                 |                   |
| Fittings<br>(Please refer to the tank                               | Outlet: (      | placed low on tank side)            | Inlet: (placed in lid of tank)                   | Overflow or High-Flow: (placed high up on tank side) |                           |                                 |                   |
| diagrams and use the nu<br>to select where fittings a<br>be placed) | mbers<br>re to |                                     |                                                  |                                                      |                           |                                 |                   |
| PUMP - Evolution: Yes No Position at: E or F                        |                |                                     |                                                  | Other Accessories:                                   |                           |                                 |                   |
| Other Pump Type: (if not an evolution pump but a pump is required)  |                |                                     |                                                  | Pump Cover: (required only for external pumps)       |                           |                                 |                   |
| CLIMITINE                                                           |                | MODLINE                             |                                                  | SQUARE                                               |                           | ROUND                           | *Mandatory fields |