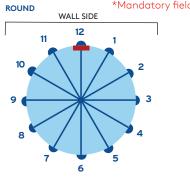

## Kingspan Tank Order

| Date:                                                               |                | Name:*                              |                                                  |                                                      | Client Contact Number:*   |                                 |                   |
|---------------------------------------------------------------------|----------------|-------------------------------------|--------------------------------------------------|------------------------------------------------------|---------------------------|---------------------------------|-------------------|
| Delivery Required?  (please tick)  Yes No                           |                | Delivery Address:*                  |                                                  |                                                      | Delivery Contact Number:* |                                 |                   |
|                                                                     |                | Mailing Address: (if different from |                                                  | PO number:*                                          |                           |                                 |                   |
| Special Instructio                                                  | ns:            |                                     |                                                  |                                                      |                           |                                 |                   |
| Tank Shape:<br>(select one)                                         | Slimline       | Width:                              | Length: (not required for Round or Square tanks) | Height:                                              |                           | Tank Colour: (refer to website) |                   |
|                                                                     | Modline        |                                     |                                                  |                                                      |                           | (lefer to website)              |                   |
|                                                                     | Square         |                                     |                                                  |                                                      |                           |                                 |                   |
|                                                                     | Round          |                                     |                                                  |                                                      |                           |                                 |                   |
| Fittings<br>(Please refer to the tank                               | Outlet: (      | placed low on tank side)            | Inlet: (placed in lid of tank)                   | Overflow or High-Flow: (placed high up on tank side) |                           |                                 |                   |
| diagrams and use the nu<br>to select where fittings a<br>be placed) | mbers<br>re to |                                     |                                                  |                                                      |                           |                                 |                   |
| PUMP - Evolution: Yes No Position at: E or F                        |                |                                     |                                                  | Other Accessories:                                   |                           |                                 |                   |
| Other Pump Type: (if not an evolution pump but a pump is required)  |                |                                     |                                                  | Pump Cover: (required only for external pumps)       |                           |                                 |                   |
| CLIMITINE                                                           |                | MODLINE                             |                                                  | SQUARE                                               |                           | ROUND                           | *Mandatory fields |