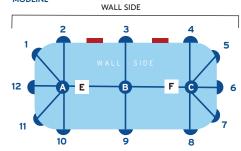

## Kingspan Tank Order

| Date:                                                               |                | Name:*                              |                                                  |                                                      | Client Contact Number:*   |                                 |                   |
|---------------------------------------------------------------------|----------------|-------------------------------------|--------------------------------------------------|------------------------------------------------------|---------------------------|---------------------------------|-------------------|
| Delivery Required?  (please tick)  Yes No                           |                | Delivery Address:*                  |                                                  |                                                      | Delivery Contact Number:* |                                 |                   |
|                                                                     |                | Mailing Address: (if different from |                                                  | PO number:*                                          |                           |                                 |                   |
| Special Instructio                                                  | ns:            |                                     |                                                  |                                                      |                           |                                 |                   |
| Tank Shape:<br>(select one)                                         | Slimline       | Width:                              | Length: (not required for Round or Square tanks) | Height:                                              |                           | Tank Colour: (refer to website) |                   |
|                                                                     | Modline        |                                     |                                                  |                                                      |                           | (lefer to website)              |                   |
|                                                                     | Square         |                                     |                                                  |                                                      |                           |                                 |                   |
|                                                                     | Round          |                                     |                                                  |                                                      |                           |                                 |                   |
| Fittings<br>(Please refer to the tank                               | Outlet: (      | placed low on tank side)            | Inlet: (placed in lid of tank)                   | Overflow or High-Flow: (placed high up on tank side) |                           |                                 |                   |
| diagrams and use the nu<br>to select where fittings a<br>be placed) | mbers<br>re to |                                     |                                                  |                                                      |                           |                                 |                   |
| PUMP - Evolution: Yes No Position at: E or F                        |                |                                     |                                                  | Other Accessories:                                   |                           |                                 |                   |
| Other Pump Type: (if not an evolution pump but a pump is required)  |                |                                     |                                                  | Pump Cover: (required only for external pumps)       |                           |                                 |                   |
| CLIMITINE                                                           |                | MODLINE                             |                                                  | SQUARE                                               |                           | ROUND                           | *Mandatory fields |