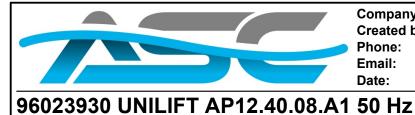

## Qty. | Description

| 1 | Impeller:<br>Cable union:                                                                                                                                                                                                                                                                                                 | AISI 304<br>Stainless steel<br>EN 1.4301<br>AISI 304<br>Brass<br>CW602N<br>C35330                                        |
|---|---------------------------------------------------------------------------------------------------------------------------------------------------------------------------------------------------------------------------------------------------------------------------------------------------------------------------|--------------------------------------------------------------------------------------------------------------------------|
|   | Installation:<br>Range of ambient temperature:<br>Type of connection:<br>Size of connection:<br>Maximum installation depth:<br>Place of installation:                                                                                                                                                                     | 0 55 °C<br>Rp<br>1 1/2 inch<br>7 m<br>Indoor/outdoor                                                                     |
|   | Electrical data:<br>Power input P1:<br>Motor type 1-phase:<br>Rated power - P2:<br>Mains frequency:<br>Rated voltage:<br>Rated current:<br>Cos phi - power factor:<br>Rated speed:<br>Capacitor size - run:<br>Enclosure class (IEC 34-5):<br>Insulation class (IEC 35):<br>Length of power cable:<br>Type of cable plug: | 1.3 kW<br>PSC<br>0.8 kW<br>50 Hz<br>1 x 220-240 V<br>5.9 A<br>0.99<br>2780 rpm<br>16 μF/400 V<br>IP68<br>F<br>10 m<br>AU |
|   | Others:<br>Net weight:<br>Gross weight:<br>Country of origin:<br>Custom tariff no.:<br>Environmental approvals:                                                                                                                                                                                                           | 13.4 kg<br>14.1 kg<br>DK<br>8413709019182742<br>WEEE                                                                     |

## H [m] eta [%] UNILIFT AP12.40.08.A1, 50Hz .70 14 .60 12 . 50 10 8 .40 6. . 30 4 20 10 2. 0 0 50 100 150 200 250 300 350 400 Q [l/min] n P1 [W] 1,300 1,200-1,100-1,000-900 800-700 600 500 400 300 200 100-0