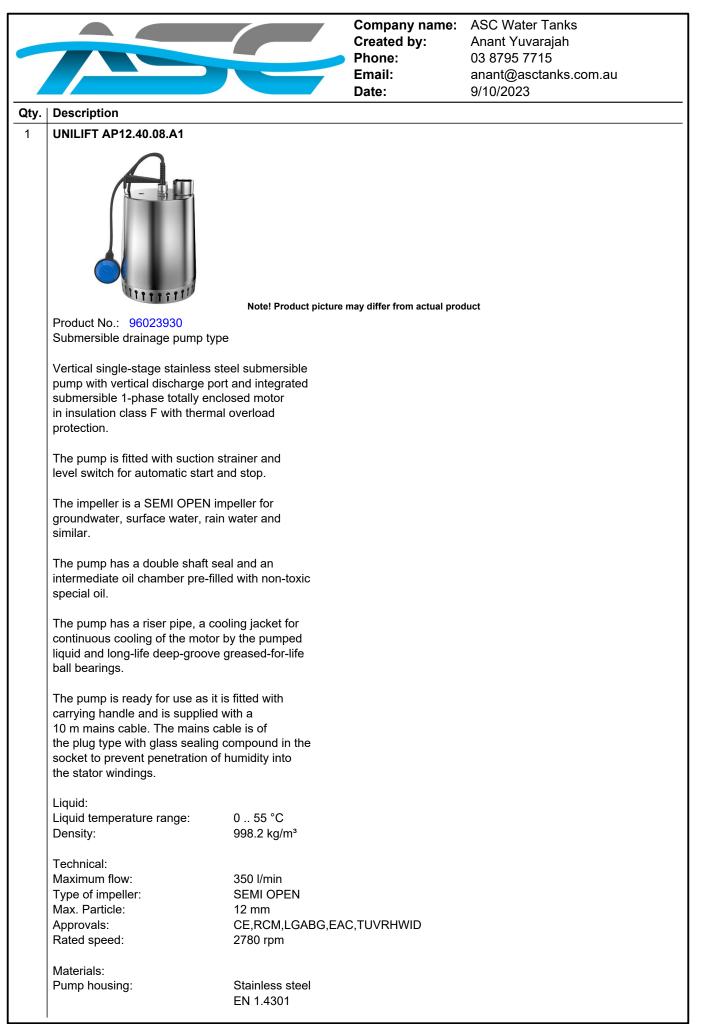

## Qty. | Description

| 1 | Impeller:<br>Cable union:                                                                                                                                                                                                                                                                                                 | AISI 304<br>Stainless steel<br>EN 1.4301<br>AISI 304<br>Brass<br>CW602N<br>C35330                                        |
|---|---------------------------------------------------------------------------------------------------------------------------------------------------------------------------------------------------------------------------------------------------------------------------------------------------------------------------|--------------------------------------------------------------------------------------------------------------------------|
|   | Installation:<br>Range of ambient temperature:<br>Type of connection:<br>Size of connection:<br>Maximum installation depth:<br>Place of installation:                                                                                                                                                                     | 0 55 °C<br>Rp<br>1 1/2 inch<br>7 m<br>Indoor/outdoor                                                                     |
|   | Electrical data:<br>Power input P1:<br>Motor type 1-phase:<br>Rated power - P2:<br>Mains frequency:<br>Rated voltage:<br>Rated current:<br>Cos phi - power factor:<br>Rated speed:<br>Capacitor size - run:<br>Enclosure class (IEC 34-5):<br>Insulation class (IEC 35):<br>Length of power cable:<br>Type of cable plug: | 1.3 kW<br>PSC<br>0.8 kW<br>50 Hz<br>1 x 220-240 V<br>5.9 A<br>0.99<br>2780 rpm<br>16 μF/400 V<br>IP68<br>F<br>10 m<br>AU |
|   | Others:<br>Net weight:<br>Gross weight:<br>Country of origin:<br>Custom tariff no.:<br>Environmental approvals:                                                                                                                                                                                                           | 13.4 kg<br>14.1 kg<br>DK<br>8413709019182742<br>WEEE                                                                     |