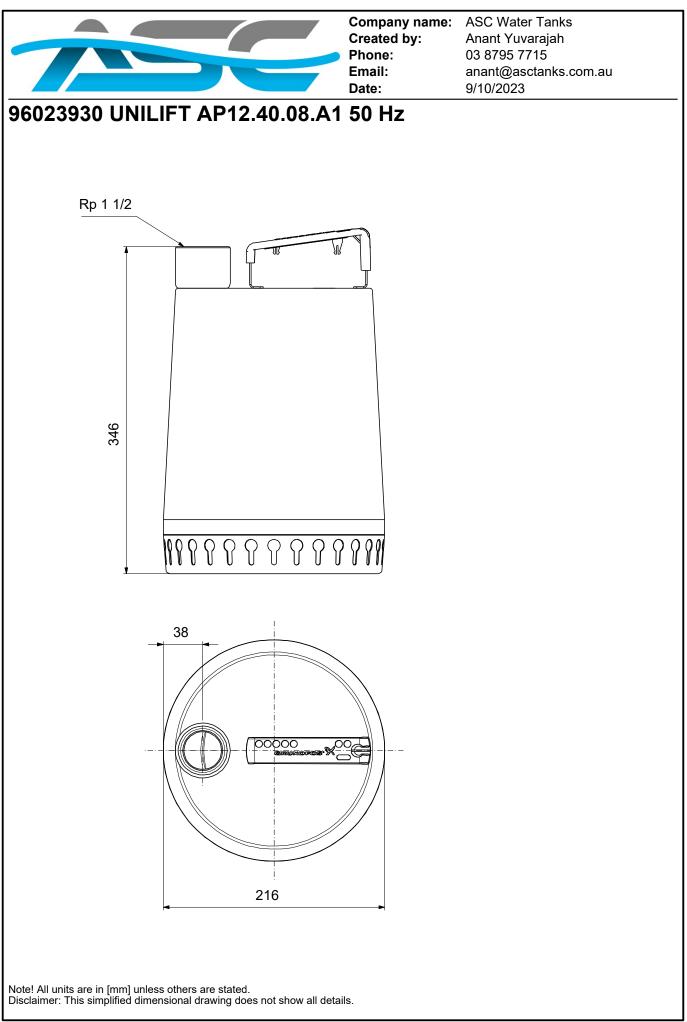

## Qty. | Description

| 1 | Impeller:<br>Cable union:                                                                                                                                                                                                                                                                                                 | AISI 304<br>Stainless steel<br>EN 1.4301<br>AISI 304<br>Brass<br>CW602N<br>C35330                                        |
|---|---------------------------------------------------------------------------------------------------------------------------------------------------------------------------------------------------------------------------------------------------------------------------------------------------------------------------|--------------------------------------------------------------------------------------------------------------------------|
|   | Installation:<br>Range of ambient temperature:<br>Type of connection:<br>Size of connection:<br>Maximum installation depth:<br>Place of installation:                                                                                                                                                                     | 0 55 °C<br>Rp<br>1 1/2 inch<br>7 m<br>Indoor/outdoor                                                                     |
|   | Electrical data:<br>Power input P1:<br>Motor type 1-phase:<br>Rated power - P2:<br>Mains frequency:<br>Rated voltage:<br>Rated current:<br>Cos phi - power factor:<br>Rated speed:<br>Capacitor size - run:<br>Enclosure class (IEC 34-5):<br>Insulation class (IEC 35):<br>Length of power cable:<br>Type of cable plug: | 1.3 kW<br>PSC<br>0.8 kW<br>50 Hz<br>1 x 220-240 V<br>5.9 A<br>0.99<br>2780 rpm<br>16 μF/400 V<br>IP68<br>F<br>10 m<br>AU |
|   | Others:<br>Net weight:<br>Gross weight:<br>Country of origin:<br>Custom tariff no.:<br>Environmental approvals:                                                                                                                                                                                                           | 13.4 kg<br>14.1 kg<br>DK<br>8413709019182742<br>WEEE                                                                     |