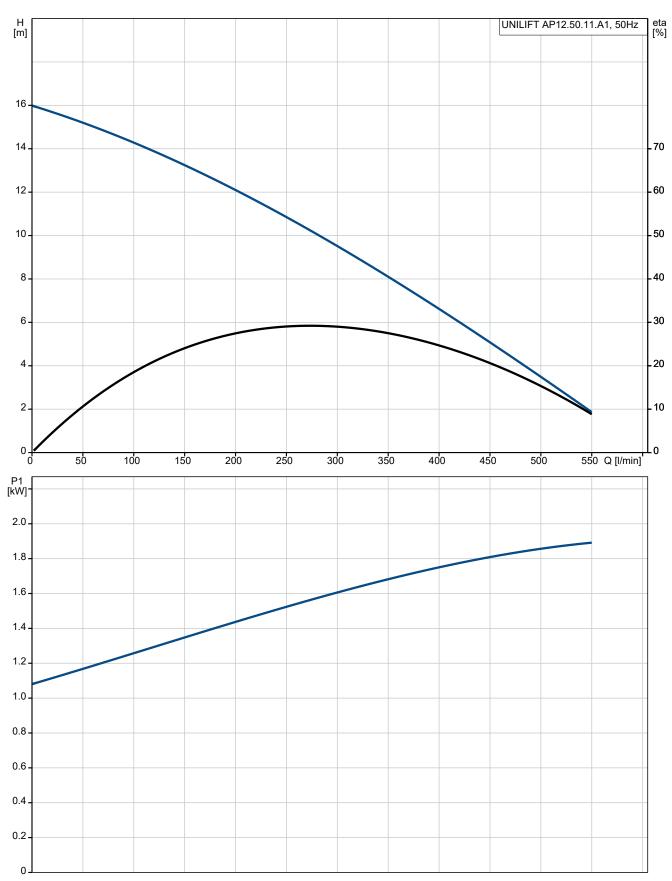

## Qty. | Description

| 1 | Impeller:<br>Cable union:                                                                                                                                                                                                                                                                                                 | AISI 304<br>Stainless steel<br>EN 1.4301<br>AISI 304<br>Brass<br>CW602N<br>C35330                                        |
|---|---------------------------------------------------------------------------------------------------------------------------------------------------------------------------------------------------------------------------------------------------------------------------------------------------------------------------|--------------------------------------------------------------------------------------------------------------------------|
|   | Installation:<br>Range of ambient temperature:<br>Type of connection:<br>Size of connection:<br>Maximum installation depth:<br>Place of installation:                                                                                                                                                                     | 0 55 °C<br>Rp<br>2 inch<br>7 m<br>Indoor/outdoor                                                                         |
|   | Electrical data:<br>Power input P1:<br>Motor type 1-phase:<br>Rated power - P2:<br>Mains frequency:<br>Rated voltage:<br>Rated current:<br>Cos phi - power factor:<br>Rated speed:<br>Capacitor size - run:<br>Enclosure class (IEC 34-5):<br>Insulation class (IEC 85):<br>Length of power cable:<br>Type of cable plug: | 1.7 kW<br>PSC<br>1.1 kW<br>50 Hz<br>1 x 220-240 V<br>8.5 A<br>0.92<br>2760 rpm<br>20 μF/400 V<br>IP68<br>F<br>10 m<br>AU |
|   | Others:<br>Net weight:<br>Gross weight:<br>Country of origin:<br>Custom tariff no.:<br>Environmental approvals:                                                                                                                                                                                                           | 15.3 kg<br>16.2 kg<br>DK<br>8413709019182742<br>WEEE                                                                     |