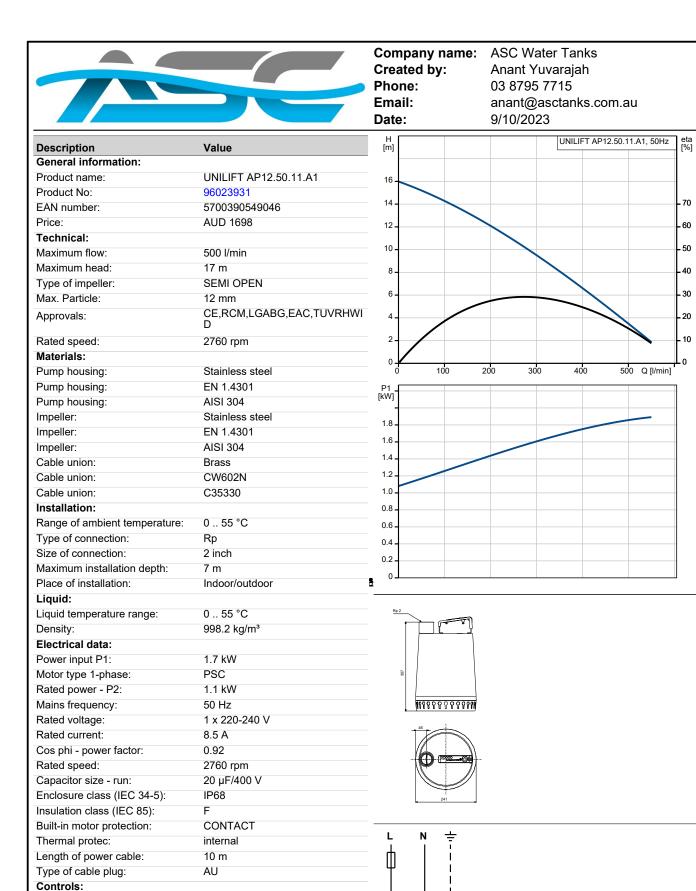

## Qty. | Description

| 1 | Impeller:<br>Cable union:                                                                                                                                                                                                                                                                                                 | AISI 304<br>Stainless steel<br>EN 1.4301<br>AISI 304<br>Brass<br>CW602N<br>C35330                                        |
|---|---------------------------------------------------------------------------------------------------------------------------------------------------------------------------------------------------------------------------------------------------------------------------------------------------------------------------|--------------------------------------------------------------------------------------------------------------------------|
|   | Installation:<br>Range of ambient temperature:<br>Type of connection:<br>Size of connection:<br>Maximum installation depth:<br>Place of installation:                                                                                                                                                                     | 0 55 °C<br>Rp<br>2 inch<br>7 m<br>Indoor/outdoor                                                                         |
|   | Electrical data:<br>Power input P1:<br>Motor type 1-phase:<br>Rated power - P2:<br>Mains frequency:<br>Rated voltage:<br>Rated current:<br>Cos phi - power factor:<br>Rated speed:<br>Capacitor size - run:<br>Enclosure class (IEC 34-5):<br>Insulation class (IEC 85):<br>Length of power cable:<br>Type of cable plug: | 1.7 kW<br>PSC<br>1.1 kW<br>50 Hz<br>1 x 220-240 V<br>8.5 A<br>0.92<br>2760 rpm<br>20 μF/400 V<br>IP68<br>F<br>10 m<br>AU |
|   | Others:<br>Net weight:<br>Gross weight:<br>Country of origin:<br>Custom tariff no.:<br>Environmental approvals:                                                                                                                                                                                                           | 15.3 kg<br>16.2 kg<br>DK<br>8413709019182742<br>WEEE                                                                     |