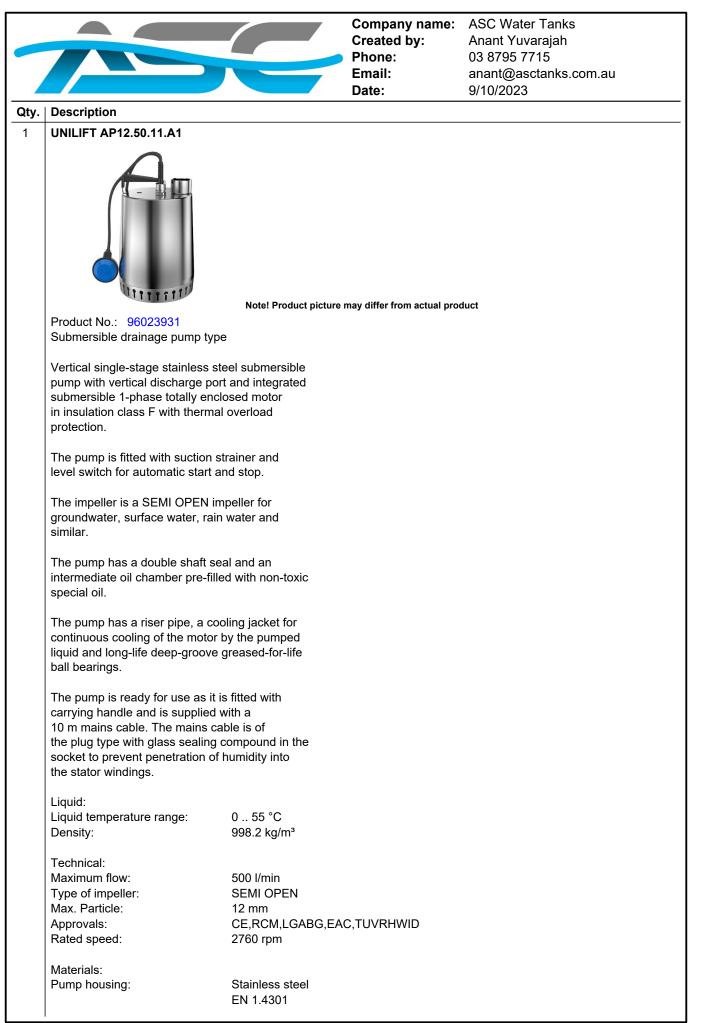

## Qty. | Description

| 1 | Impeller:<br>Cable union:                                                                                                                                                                                                                                                                                                 | AISI 304<br>Stainless steel<br>EN 1.4301<br>AISI 304<br>Brass<br>CW602N<br>C35330                                        |
|---|---------------------------------------------------------------------------------------------------------------------------------------------------------------------------------------------------------------------------------------------------------------------------------------------------------------------------|--------------------------------------------------------------------------------------------------------------------------|
|   | Installation:<br>Range of ambient temperature:<br>Type of connection:<br>Size of connection:<br>Maximum installation depth:<br>Place of installation:                                                                                                                                                                     | 0 55 °C<br>Rp<br>2 inch<br>7 m<br>Indoor/outdoor                                                                         |
|   | Electrical data:<br>Power input P1:<br>Motor type 1-phase:<br>Rated power - P2:<br>Mains frequency:<br>Rated voltage:<br>Rated current:<br>Cos phi - power factor:<br>Rated speed:<br>Capacitor size - run:<br>Enclosure class (IEC 34-5):<br>Insulation class (IEC 85):<br>Length of power cable:<br>Type of cable plug: | 1.7 kW<br>PSC<br>1.1 kW<br>50 Hz<br>1 x 220-240 V<br>8.5 A<br>0.92<br>2760 rpm<br>20 μF/400 V<br>IP68<br>F<br>10 m<br>AU |
|   | Others:<br>Net weight:<br>Gross weight:<br>Country of origin:<br>Custom tariff no.:<br>Environmental approvals:                                                                                                                                                                                                           | 15.3 kg<br>16.2 kg<br>DK<br>8413709019182742<br>WEEE                                                                     |