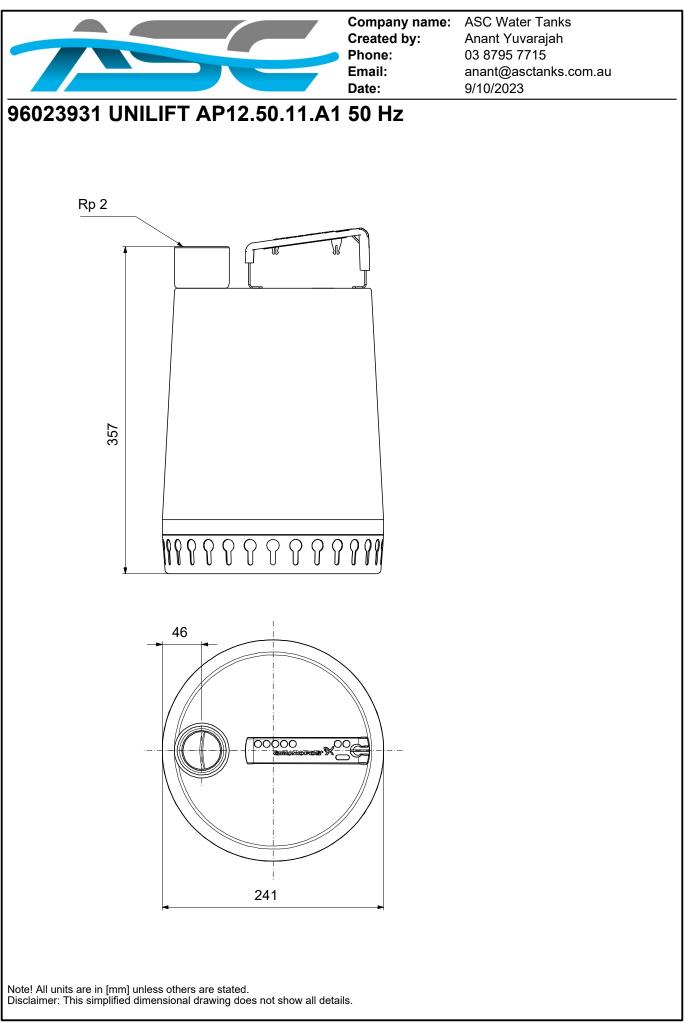

## 96023931 UNILIFT AP12.50.11.A1 50 Hz

Level switch: Others: Net weight:

Gross weight:

Sales region:

Country of origin:

Custom tariff no .:

Environmental approvals:

float switch