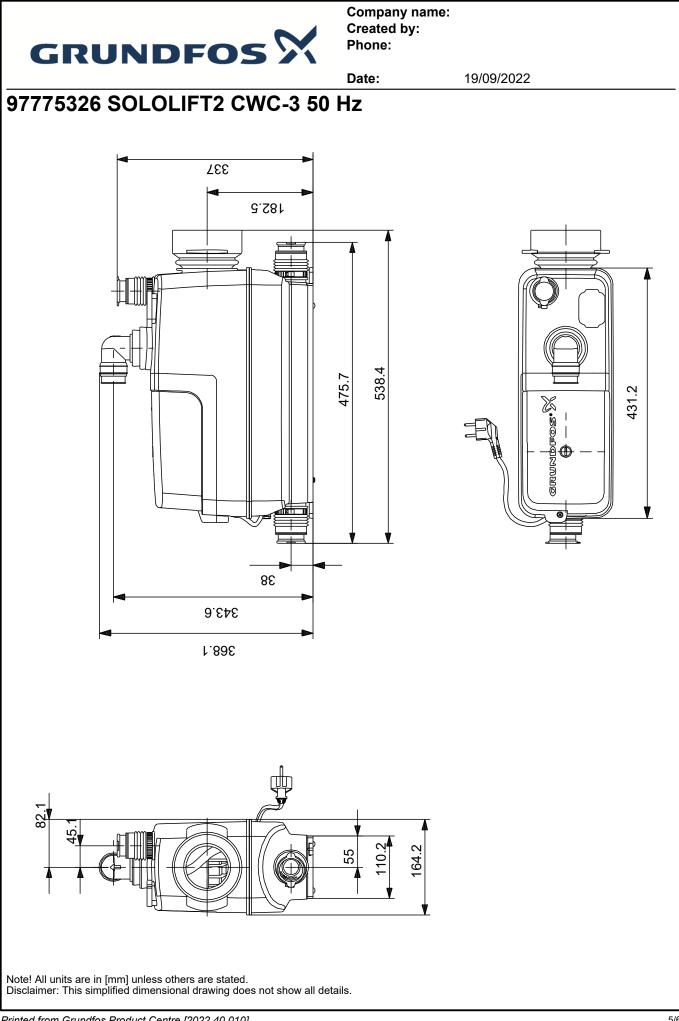

|  |  |
| Others:                     | 7,000110,212,1             | 45.1        |                                             |  |  |
| Net weight:                 | 7.94 kg                    |             |                                             |  |  |
| Gross weight:               |                            |             |                                             |  |  |
| Product range:              | 9.69 kg<br>Australia       |             |                                             |  |  |
|                             |                            |             |                                             |  |  |
|                             |                            | E That      |                                             |  |  |