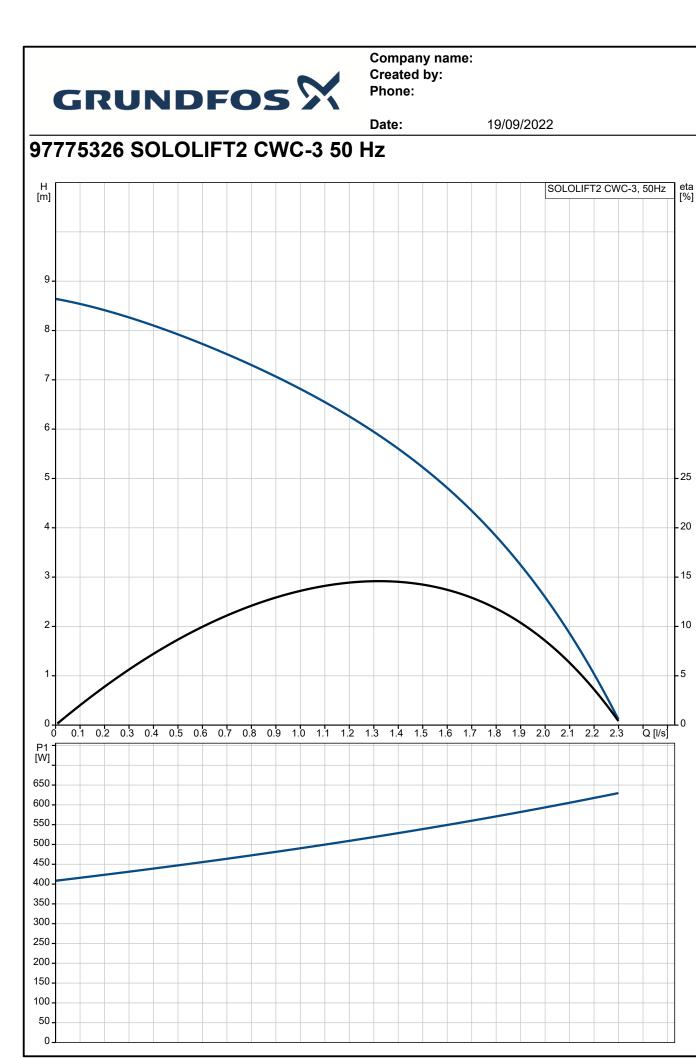

## Company name: Created by: Phone:

| <b>GRUNDFOS</b>             |                            | Phone:      |                                             |  |  |
|-----------------------------|----------------------------|-------------|---------------------------------------------|--|--|
|                             |                            | Date:       | 19/09/2022                                  |  |  |
| Description                 | Value                      | H<br>[m]    | SOLOLIFT2 CWC-3, 50Hz [%                    |  |  |
| General information:        | Value                      |             |                                             |  |  |
| Product name:               | SOLOLIFT2 CWC-3            | _           |                                             |  |  |
| Product No:                 | 97775326                   | 9 -         |                                             |  |  |
| EAN number:                 | 5710624187357              |             |                                             |  |  |
|                             | 5710624167357              | 8-          |                                             |  |  |
| Technical:                  |                            |             |                                             |  |  |
| Head max:                   | 8.5 m                      | 7 -         |                                             |  |  |
| Approvals on nameplate:     | CE,TR,VDEEMV,VDE,MORO      | 6           |                                             |  |  |
| Curve tolerance:            | ISO9906:2012 3B            | 0-          |                                             |  |  |
| Materials:                  |                            | 5 _         | 25                                          |  |  |
| Tank:                       | Plastic                    |             |                                             |  |  |
| Installation:               |                            | 4           | 20                                          |  |  |
| Pump inlet:                 | 32/36/40, 36/40/50, DN 100 |             |                                             |  |  |
| Pump outlet:                | 22/25/28/32/36/40          | 3 -         | 15                                          |  |  |
| Number of leads:            | 3X0,75MM2                  | _           |                                             |  |  |
| Liquid:                     |                            | 2-          | 10                                          |  |  |
| Liquid max temp:            | 50 °C                      |             |                                             |  |  |
| Density:                    | 998.2 kg/m <sup>3</sup>    | 1           |                                             |  |  |
| Electrical data:            | 000.2 Ng/11                | <b>*</b> 0  |                                             |  |  |
| Power input - P1:           | 620 W                      | 0 0.2 0.4   | 0.6 0.8 1.0 1.2 1.4 1.6 1.8 2.0 2.2 Q [l/s] |  |  |
| Mains frequency:            | 50 Hz                      | P1<br>[W] - |                                             |  |  |
|                             |                            |             |                                             |  |  |
| Rated voltage:              | 1 x 220-240 V              | 600 -       |                                             |  |  |
| Rated current:              | 3 A                        | 500 -       |                                             |  |  |
| Cos phi - power factor:     | 0.92                       | 400         |                                             |  |  |
| Rated speed:                | 2800 rpm                   | 400 -       |                                             |  |  |
| Enclosure class (IEC 34-5): | IP44                       | 300 -       |                                             |  |  |
| Insulation class (IEC 85):  | F                          | 200 -       |                                             |  |  |
| Thermal protec:             | THERMIK S06-150-05         | -           |                                             |  |  |
| Length of cable:            | 1.2 m                      | 100 -       |                                             |  |  |
| Cable type:                 | H05VV-F-3G                 | 0           |                                             |  |  |
| Type of cable plug:         | AUSTRALIEN                 |             |                                             |  |  |
| Others:                     | 7,000110,212,1             | 45.1        |                                             |  |  |
| Net weight:                 | 7.94 kg                    |             |                                             |  |  |
| Gross weight:               |                            |             |                                             |  |  |
| Product range:              | 9.69 kg<br>Australia       |             |                                             |  |  |
|                             |                            |             |                                             |  |  |
|                             |                            | E That      |                                             |  |  |