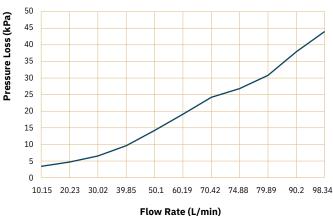

ast
- ✓ Suitable for any pressure pump with sufficient head pressure
- Can be mounted in any position
- Dual Outlets
- ✓ Built-in dual check valve for backflow prevention
- ✓ 3 Year warranty





## **Specifications**

| Max Mains Pressure    | 1000 KPa      |
|-----------------------|---------------|
| Min Pump pressure     | 350 KPa       |
| Max Flow Rate         | 100 LPM       |
| Max Water Temperature | 50° C         |
| Min Water Temperature | 0° C *        |
| Pump Inlet            | 25mm 1" BSP F |
| Mains Water in        | 25mm 1" BSP F |
| Outlets               | 25mm 1" BSP F |
| Weight                | 1.6 KG        |
|                       |               |

\*Ensure proper protection against freezing weather. Complies to AS/NZS 3500.1 when installed by a licensed plumber.



#### Flow vs. Pressure curve - Pump Inlet

#### WHITE INTERNATIONAL PTY LTD

60 Ashford Ave Milperra NSW 2214 PO Box 304 Milperra NSW 2214 Phone 02 9783 6000 Fax 02 9783 6001 Customer Service 1300 783 601 Email Sales: pumpsales@whiteint.com.au www.whiteint.com.au

#### WHITE INTERNATIONAL NZ LTD

#### 15G Kerwyn Avenue

East Tamaki, Auckland 2013, New Zealand Phone 09 579 9777 Fax 09 579 7775 Customer Service 0800 509 506 Customer Service Fax 0800 804 344 Email Sales: sales@whiteint.co.nz www.whiteint.co.nz



#### $\ensuremath{\mathbb{C}}$ 2020 Copyright White International NZ Ltd

TM R - WARNING: Please be aware that various brands & products depicted within this document are subject to trademark, patent or design registrations. Infringement of any intellectual property contained withi