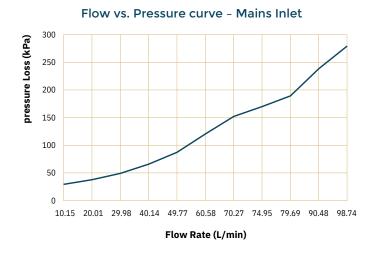

<sup>®</sup> Valve is a fully automatic mechanical rainwater/mains water changeover device designed for pressure pump supply systems for harvesting rainwater for the toilet, laundry and household applications with automatic mains backup.

It is suitable for up to 2 toilets and washing machine and an extra tap outlet.

### **Features**

- Easy to install
- Patent design
- Solid Brass mounting bracket (optional)
- ✓ Watermark approved to WMTS-477:2016
- ✓ Does not require regular maintenance
- ✓ No electrical consumption No electronic components
- ✓ Solid brass construction Fully weatherproof Built to last
- ✓ Suitable for any pressure pump with sufficient head pressure
- Can be mounted in any position
- Dual Outlets
- ✓ Built-in dual check valve for backflow prevention
- ✓ 3 Year warranty





## **Specifications**

| Max Mains Pressure    | 1000 KPa      |
|-----------------------|---------------|
| Min Pump pressure     | 350 KPa       |
| Max Flow Rate         | 100 LPM       |
| Max Water Temperature | 50° C         |
| Min Water Temperature | 0° C *        |
| Pump Inlet            | 25mm 1" BSP F |
| Mains Water in        | 25mm 1" BSP F |
| Outlets               | 25mm 1" BSP F |
| Weight                | 1.6 KG        |
|                       |               |

\*Ensure proper protection against freezing weather. Complies to AS/NZS 3500.1 when installed by a licensed plumber.



#### Flow vs. Pressure curve - Pump Inlet

#### WHITE INTERNATIONAL PTY LTD

60 Ashford Ave Milperra NSW 2214 PO Box 304 Milperra NSW 2214 Phone 02 9783 6000 Fax 02 9783 6001 Customer Servic