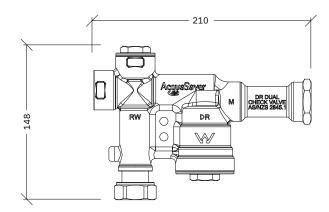

# Water Diversion Valve

RA.

DR DUAL CHECK VALVE

Hydraulically Operated
Solid Brass Construction
Built-in Dual Check Valves

AcqueSover

0

6

DR

A

6-05

RE

The AcquaSaver<sup>®</sup> Valve is a fully automatic mechanical rainwater/mains water changeover device designed for pressure pump supply systems for harvesting rainwater for the toilet, laundry and household applications with automatic mains backup.

It is suitable for up to 2 toilets and washing machine and an extra tap outlet.

### **Features**

- Easy to install
- Patent design
- Solid Brass mounting bracket (optional)
- ✓ Watermark approved to WMTS-477:2016
- ✓ Does not require regular maintenance
- ✓ No electrical consumption No electronic components
- ✓ Solid brass construction Fully weatherproof Built to last
- ✓ Suitable for any pressure pump with sufficient head pressure
- Can be mounted in any position
- Dual Outlets
- ✓ Built-in dual check valve for backflow prevention
- ✓ 3 Year warranty

## **Specifications**

| Max Mains Pressure    | 1000 KPa      |
|-----------------------|---------------|
| Min Pump pressure     | 350 KPa       |
| Max Flow Rate         | 100 LPM       |
| Max Water Temperature | 50° C         |
| Min Water Temperature | 0° C *        |
| Pump Inlet            | 25mm 1" BSP F |
| Mains Water in        | 25mm 1" BSP F |
| Outlets               | 25mm 1" BSP F |
| Weight                | 1.6 KG        |
|                       |               |