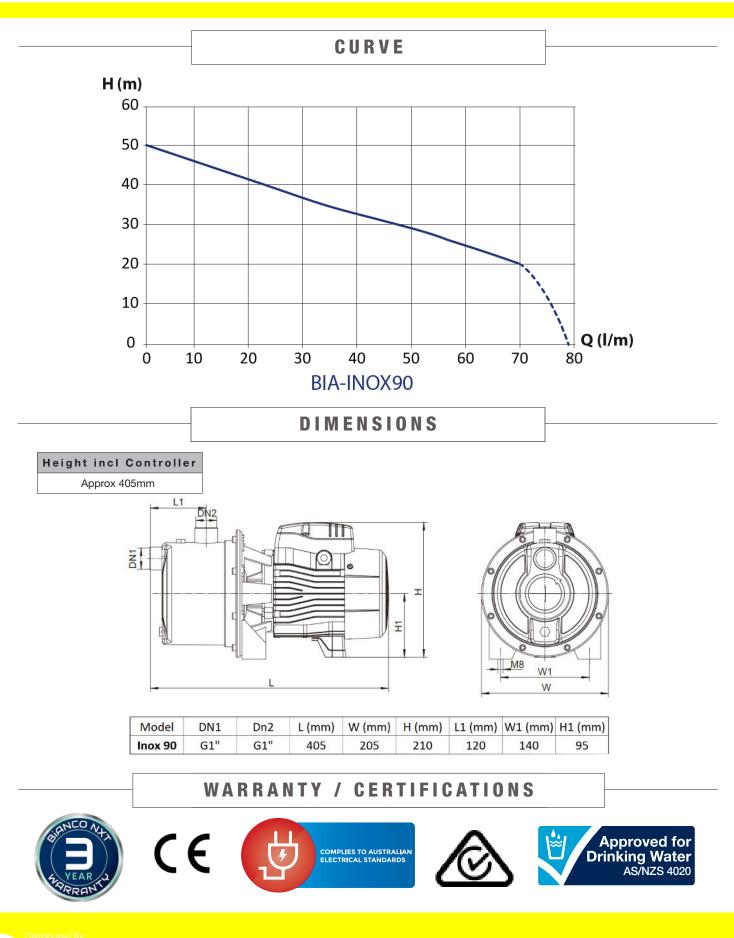

#### TECHNICAL DATA

| OUTPUT POWER (KW)  | 0.75kW P2                                                   |
|--------------------|-------------------------------------------------------------|
| MAX. HEAD [M]      | 50M                                                         |
| MAX. FLOW L/MIN    | 79 l/min                                                    |
| MAX PRESSURE       | Pump: 8 bar, Controller 10 bar                              |
| LIQUID TEMPERATURE | 2 - 40 deg C                                                |
| MOTOR              | Asynchronous TEFC                                           |
| MOTOR INSULATION   | F Class insulation                                          |
| MOTOR PROTECTION   | In-built thermal overload                                   |
| PROTECTION CLASS   | IPX5                                                        |
| PRESSURE TANK      | 0.3 litre controller volume<br>3, 8 or 18 litre recommended |