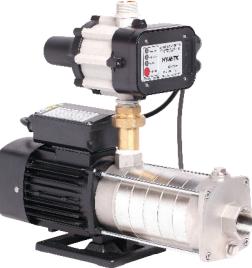

## HCM2-60

1800 629 453 03 9336 1000 sales@maxijet.com.au www.maxijet.com.au Bringing Water to Life

### Data Sheet Horizontal Multistage Pumps HCM Series

HCM Series Horizontal Multistage Pumps are a must for higher pressure applications with a quiet and reliable operation. They have been constructed to withstand harsh conditions and come with IP 55 rated motors, stainless steel chambers, impellers and motor shaft. The HCM series are AS4020 Certified for potable water applications and are available in 4 – 6 stage models making them ideal for pumping water in residential, commercial and industrial applications.