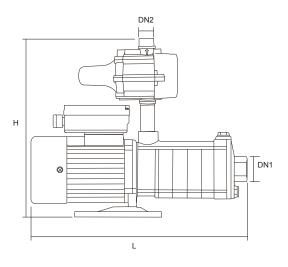

#### Dimensions

| Model   | H<br>(mm) | L<br>(mm) | DN1 | DN2 | G.W<br>(Kg) |
|---------|-----------|-----------|-----|-----|-------------|
| HCM2-40 | 385       | 360       | 25F | 25M | 13.7        |
| HCM2-60 | 385       | 395       | 25F | 25M | 15.1        |
| HCM4-60 | 380       | 443       | 32F | 25M | 17.0        |