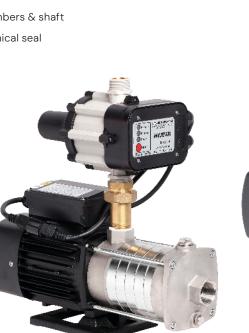

## Construction

- Stainless steel impellers, chambers & shaft
- NBR carbon / ceramic mechanical seal
- IP55 motor
- Insulation class F

AS4020

Certified for potable water

• Heavy duty brass coupling

### Data Sheet Horizontal Multistage Pumps HCM Series

HCM Series Horizontal Multistage Pumps are a must for higher pressure applications with a quiet and reliable operation. They have been constructed to withstand harsh conditions and come with IP 55 rated motors, stainless steel chambers, impellers and motor shaft. The HCM series are AS4020 Certified for potable water applications and are available in 4 – 6 stage models making them ideal for pumping water in residential, commercial and industrial applications.