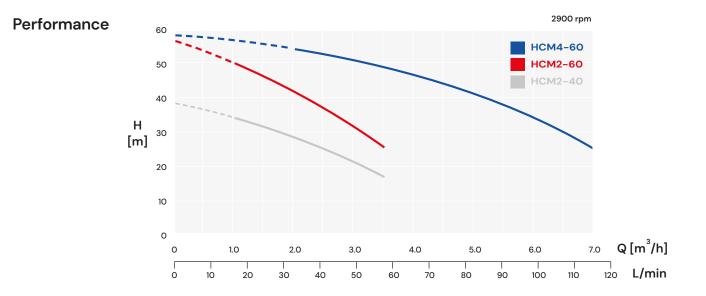

### **Technical Data**

| Model   | Power (P2) (kW) | Amps (A) | Max. FLOW (L/min) | Max. HEAD (m) | Inlet / Outlet | Water Temp | Tap Qty |
|---------|-----------------|----------|-------------------|---------------|----------------|------------|---------|
| HCM2-40 | 0.55            | 4.2      | 58                | 38            | 1″ × 1″        | 0 - 70°C   | 4       |
| HCM2-60 | 0.75            | 5.2      | 58                | 56            | 1″ × 1″        | 0 - 70°C   | 6       |
| HCM4-60 | 1.1             | 6.8      | 116               | 58            | 1 ¼″ × 1″      | 0 - 70°C   | 8 - 10  |