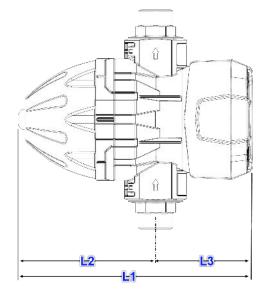

### **CURVE**

DIMENSIONS

| DIMENSIONS |       |  |
|------------|-------|--|
| H1         | 196mm |  |
| H2         | 115mm |  |
| W1         | 176mm |  |
| W2         | 152mm |  |
| W3         | 57mm  |  |
| L1         | 226mm |  |
| L2         | 132mm |  |
| L3         | 93mm  |  |