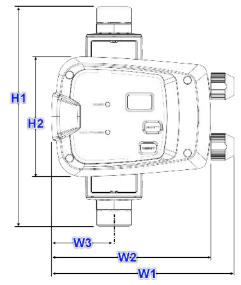

### **CURVE**

DIMENSIONS

| DIMENSIONS |       |  |
|------------|-------|--|
| H1         | 196mm |  |
| H2         | 115mm |  |
| W1         | 176mm |  |
| W2         | 152mm |  |
| W3         | 57mm  |  |
| L1         | 226mm |  |
| L2         | 132mm |  |
| L3         | 93mm  |  |