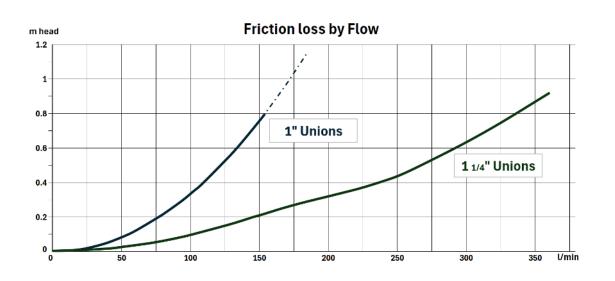

# TECHNICAL DATA

Flylead

to pump

| INPUT VOLTAGE      | 220 - 240 AC 1 Phase    | N |
|--------------------|-------------------------|---|
| MAX. WORKING TEMP  | 35 deg C                | Ν |
| MAX TEMP           | 60 deg C                | I |
| MAX RATED PRESSURE | 10 bar                  | A |
| MAX RATED FLOW     | >150 l/m @ 0.8 bar loss | C |
| INLET/OUTLET       | 1" BSPM / 1" BSPM       | F |
| NET WEIGHT         | 1.6kg                   | F |

### **CURVE**

DIMENSIONS

| DIMENSIONS |       |  |
|------------|-------|--|
| H1         | 196mm |  |
| H2         | 115mm |  |
| W1         | 176mm |  |
| W2         | 152mm |  |
| W3         | 57mm  |  |
| L1         | 226mm |  |
| L2         | 132mm |  |
| L3         | 93mm  |  |