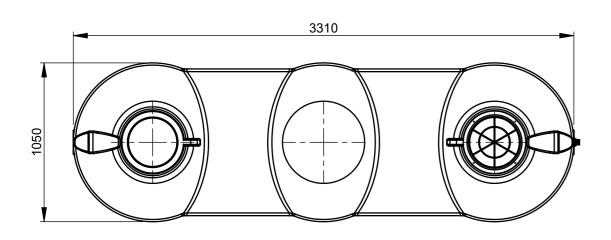

| ITEM NO. | PRODUCT CODE | DESCRIPTION                     | QTY. |
|----------|--------------|---------------------------------|------|
| 1        | PCST5000     | 5000L SLIMLINE TANK             | 1    |
| 2        | S4           | 400mm LEAF STRAINER             | 1    |
| 3        | OFF9         | OVERFLOW PVC FLANGED 90MM       | 1    |
| 4        | LH01         | 25mm [1"] BRASS BSP TANK OUTLET | 1    |

ISOMETRIC VIEW

NOTE: DUE TO SHRINKAGE VARIATIONS IN MANUFACTURE, ALL MEASUREMENTS ARE APPROXIMATE ONLY.

NOTE: ALL TOLERANCES UNLESS OTHERWISE STATED ±10mm / ±1° DO NOT SCALE, USE DIMENSIONS. ALL DIMENSIONS ARE IN mm