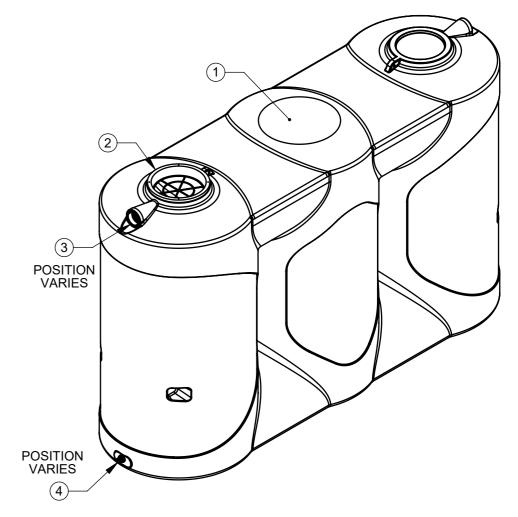

| ITEM NO. | PRODUCT CODE | DESCRIPTION                     | QTY. |
|----------|--------------|---------------------------------|------|
| 1        | PCST5000     | 5000L SLIMLINE TANK             | 1    |
| 2        | S4           | 400mm LEAF STRAINER             | 1    |
| 3        | OFF9         | OVERFLOW PVC FLANGED 90MM       | 1    |
| 4        | LH01         | 25mm [1"] BRASS BSP TANK OUTLET | 1    |

ISOMETRIC VIEW

NOTE: DUE TO SHRINKAGE VARIATIONS IN MANUFACTURE, ALL MEASUREMENTS ARE APPROXIMATE ONLY.

NOTE: ALL TOLERANCES UNLESS OTHERWISE STATED ±10mm / ±1° DO NOT SCALE, USE DIMENSIONS. ALL DIMENSIONS ARE IN mm