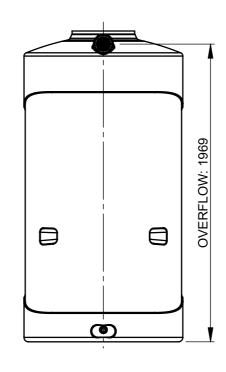

| ITEM NO. | PRODUCT CODE | DESCRIPTION                     | QTY. |
|----------|--------------|---------------------------------|------|
| 1        | PCST5000     | 5000L SLIMLINE TANK             | 1    |
| 2        | S4           | 400mm LEAF STRAINER             | 1    |
| 3        | OFF9         | OVERFLOW PVC FLANGED 90MM       | 1    |
| 4        | LH01         | 25mm [1"] BRASS BSP TANK OUTLET | 1    |

ISOMETRIC VIEW

NOTE: DUE TO SHRINKAGE VARIATIONS IN MANUFACTURE, ALL MEASUREMENTS ARE APPROXIMATE ONLY.

NOTE: ALL TOLERANCES UNLESS OTHERWISE STATED ±10mm / ±1° DO NOT SCALE, USE DIMENSIONS. ALL DIMENSIONS ARE IN mm