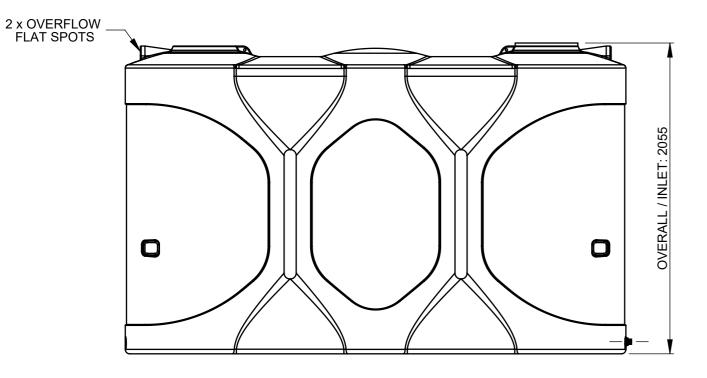

| ITEM NO. | PRODUCT CODE | DESCRIPTION                     | QTY. |
|----------|--------------|---------------------------------|------|
| 1        | PCST5000     | 5000L SLIMLINE TANK             | 1    |
| 2        | S4           | 400mm LEAF STRAINER             | 1    |
| 3        | OFF9         | OVERFLOW PVC FLANGED 90MM       | 1    |
| 4        | LH01         | 25mm [1"] BRASS BSP TANK OUTLET | 1    |

ISOMETRIC VIEW

NOTE: DUE TO SHRINKAGE VARIATIONS IN MANUFACTURE, ALL MEASUREMENTS ARE APPROXIMATE ONLY.

NOTE: ALL TOLERANCES UNLESS OTHERWISE STATED ±10mm / ±1° DO NOT SCALE, USE DIMENSIONS. ALL DIMENSIONS ARE IN mm