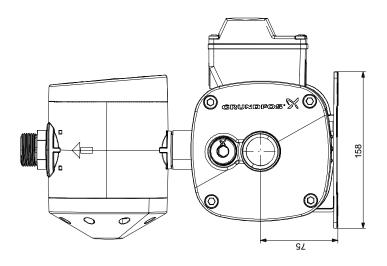

#### CMB-SP 3-37 I-C-A-A-C-A

Note! Product picture may differ from actual product

Product No.: 98507628

The Grundfos CM Booster self-priming pump with PM2 pressure manager is a compact booster solution for water supply in domestic applications. The pressure booster unit consists of a Grundfos CM self-priming pump and a Grundfos PM2 pressure manager. The pressure manager allows the pump to start and stop automatically according to demand and protects the pump from dry running.

The CM Booster self-priming pump can create a suction lift of up to 8 m, and it is very easy to install. When the booster has been

it is very easy to install. When the booster has been connected to the pipework, just plug it into a socket, and the system is operational.

#### **Features**

- compact
- easy installation
- self-priming up to 8 m
- automatic resetting of alarms
- dry-running protection
- anti-cycling (leakage detection)
- maximum continuous operating time.

**AISI 304** 

Rubber: **EPDM** 

Installation:

Maximum ambient temperature: 55 °C

Flange standard: WHITWORTH THREAD RP

**Electrical data:** 

Rated power - P2: 0.5 kW Mains frequency: 50 Hz Rated voltage: 1 x 220-240 V Maximum current consumption: 3.1-2.8 A