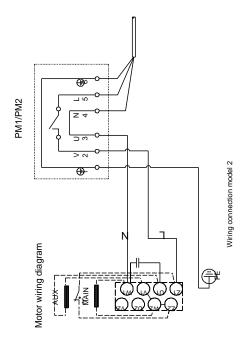

#### CMB-SP 3-37 I-C-A-A-C-A

Note! Product picture may differ from actual product

Product No.: 98507628

The Grundfos CM Booster self-priming pump with PM2 pressure manager is a compact booster solution for water supply in domestic applications. The pressure booster unit consists of a Grundfos CM self-priming pump and a Grundfos PM2 pressure manager. The pressure manager allows the pump to start and stop automatically according to demand and protects the pump from dry running.

#### Qty. Description

YES Return valve: Self-priming: 4 m Start pressure: PM2

Materials:

Pump housing: Stainless steel

DIN W.-Nr. 1.4301

**AISI 304** 

Impeller: Stainless steel

DIN W.-Nr. 1.4301

**AISI 304** 

Rubber: **EPDM** 

Installation:

Maximum ambient temperature: 55 °C

Flange standard: WHITWORTH THREAD RP

**Electrical data:** 

Rated power - P2: 0.5 kW Mains frequency: 50 Hz Rated voltage: 1 x 220-240 V Maximum current consumption: 3.1-2.8 A

Rated speed: 2730-2740 rpm

Enclosure class (IEC 34-5): IP55 Insulation class (IEC 85): F Type of cable plug: ΑU Mains cable: 1.5 m

Others:

Net weight: 15.2 kg Gross weight: 20.4 kg

sales@asctanks.com.au

Date: 26/04/2020