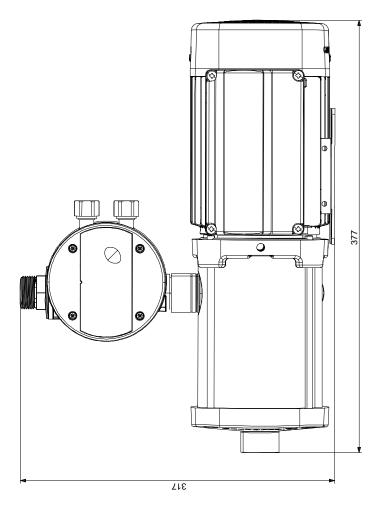

#### CMB-SP 3-37 I-C-A-A-C-A

Note! Product picture may differ from actual product

Product No.: 98507628

The Grundfos CM Booster self-priming pump with PM2 pressure manager is a compact booster solution for water supply in domestic applications. The pressure booster unit consists of a Grundfos CM self-priming pump and a Grundfos PM2 pressure manager. The pressure manager allows the pump to start and stop automatically according to demand and protects the pump from dry running.

The CM Booster self-priming pump can create a suction lift of up to 8 m, and it is very easy to install. When the booster has been

it is very easy to install. When the booster has been connected to the pipework, just plug it into a socket, and the system is operational.

Rated speed: 2730-2740 rpm

Enclosure class (IEC 34-5): IP55 Insulation class (IEC 85): F Type of cable plug: ΑU Mains cable: 1.5 m

Others:

Net weight: 15.2 kg Gross weight: 20.4 kg

sales@asctanks.com.au

Date: 26/04/2020