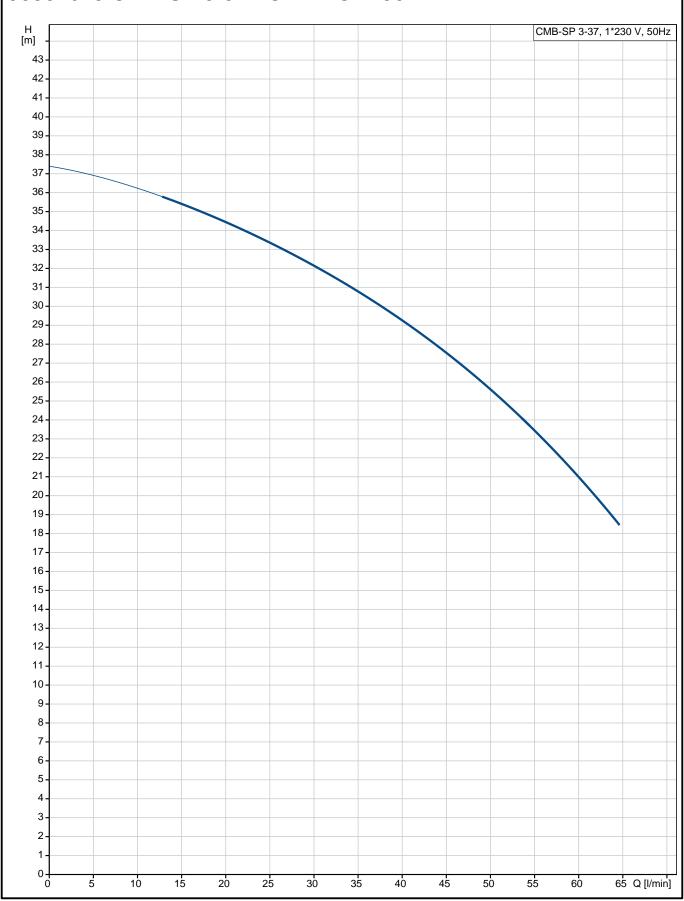

#### Technical:

Pump speed on which pump data are based: 2900 rpm

Rated flow: 50 l/min
Rated head: 27.7 m
Primary shaft seal: AVBE
Approvals and markings: CE,C-TICK
Curve tolerance: ISO9906:2012 3B

sales@asctanks.com.au