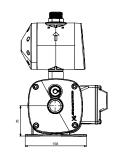

#### CMB-SP 3-37 I-C-A-A-C-A

Note! Product picture may differ from actual product

Product No.: 98507628

The Grundfos CM Booster self-priming pump with PM2 pressure manager is a compact booster solution for water supply in domestic applications. The pressure booster unit consists of a Grundfos CM self-priming pump and a Grundfos PM2 pressure manager. The pressure manager allows the pump to start and stop automatically according to demand and protects the pump from dry running.

The CM Booster self-priming pump can create a suction lift of up to 8 m, and it is very easy to install. When the booster has been

it is very easy to install. When the booster has been connected to the pipework, just plug it into a socket, and the system is operational.

#### **Features**

- compact
- easy installation
- self-priming up to 8 m
- automatic resetting of alarms
- dry-running protection
- anti-cycling (leakage detection)
- maximum continuous operating time.