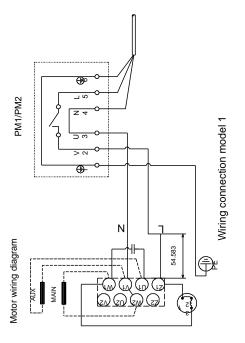

#### CMB-SP 3-37 I-C-A-A-C-A

Note! Product picture may differ from actual product

Product No.: 98507628

The Grundfos CM Booster self-priming pump with PM2 pressure manager is a compact booster solution for water supply in domestic applications. The pressure booster unit consists of a Grundfos CM self-priming pump and a Grundfos PM2 pressure manager. The pressure manager allows the pump to start and stop automatically according to demand and protects the pump from dry running.

**AISI 304** 

Rubber: **EPDM** 

Installation:

Maximum ambient temperature: 55 °C

Flange standard: WHITWORTH THREAD RP

**Electrical data:** 

Rated power - P2: 0.5 kW Mains frequency: 50 Hz Rated voltage: 1 x 220-240 V Maximum current consumption: 3.1-2.8 A

Rated speed: 2730-2740 rpm

Enclosure class (IEC 34-5): IP55 Insulation class (IEC 85): F Type of cable plug: ΑU Mains cable: 1.5 m

Others:

Net weight: 15.2 kg Gross weight: 20.4 kg

sales@asctanks.com.au

Date: 26/04/2020