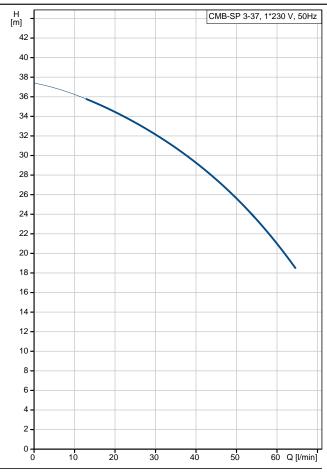

#### Technical:

Pump speed on which pump data are based: 2900 rpm

Rated flow: 50 l/min
Rated head: 27.7 m
Primary shaft seal: AVBE
Approvals and markings: CE,C-TICK
Curve tolerance: ISO9906:2012 3B

sales@asctanks.com.au