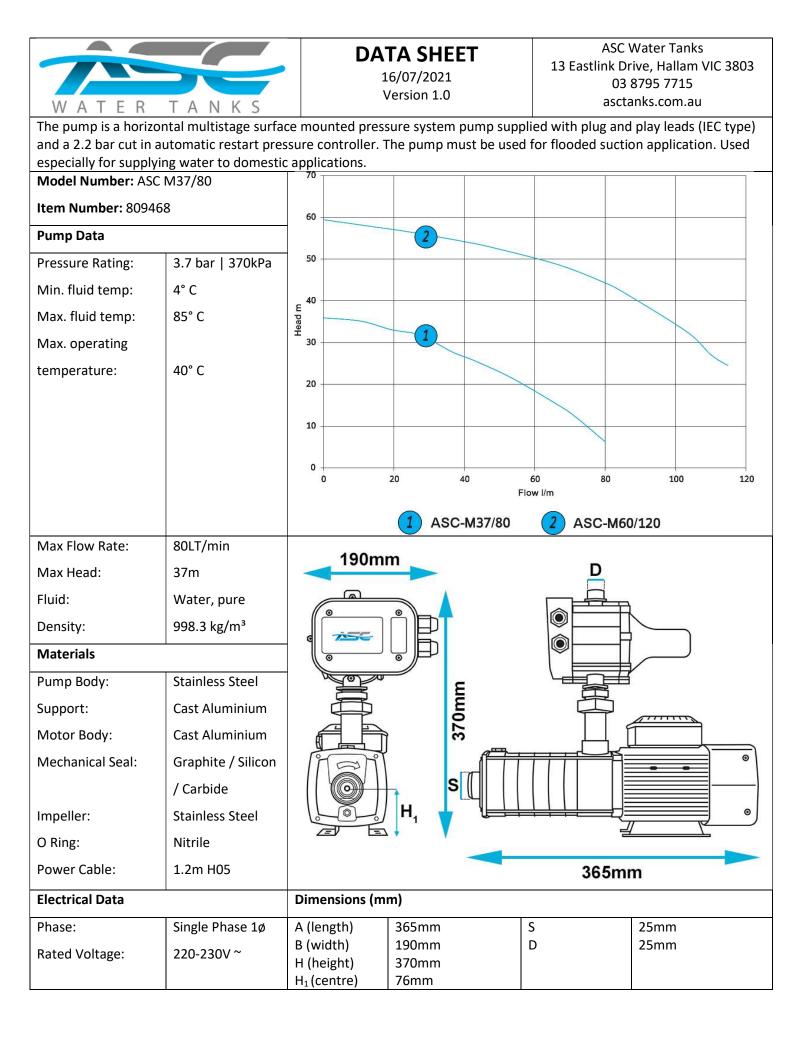

| Mains Frequency:                                                                                                                  | 50Hz             | Boxed Weight: | 13.78kg                        |  |
|-----------------------------------------------------------------------------------------------------------------------------------|------------------|---------------|--------------------------------|--|
| P2 (kW):                                                                                                                          | 550W             | Pump Weight:  | 12.28kg                        |  |
| HP:                                                                                                                               | 0.75 hp          |               |                                |  |
| Current:                                                                                                                          | 2.39A            |               |                                |  |
| Capacitor:                                                                                                                        | 15µF             |               |                                |  |
| VL:                                                                                                                               | 450V             |               |                                |  |
| Motor Duty:                                                                                                                       | Continuous       |               |                                |  |
| Motor Type:                                                                                                                       | Asynchronous     |               |                                |  |
| Ingress Protection:                                                                                                               | TEFC             |               |                                |  |
| Insulation Class:                                                                                                                 | IP X4            |               |                                |  |
| Motor Protection:                                                                                                                 | В                |               |                                |  |
|                                                                                                                                   | In-built thermal |               |                                |  |
|                                                                                                                                   | overload         |               |                                |  |
| Acquasaver Data                                                                                                                   |                  |               |                                |  |
| Max Mains:                                                                                                                        | 500kPa           |               |                                |  |
| Min Pump:                                                                                                                         | 300kPa           |               |                                |  |
| Max Pump:                                                                                                                         | 600kPa           |               |                                |  |
| Pump Cut In:                                                                                                                      | 2 Bar            |               |                                |  |
| Max Flow Rate:                                                                                                                    | 50LT/min         |               |                                |  |
| Max Water Temp:                                                                                                                   | 40°C             |               |                                |  |
| Min Water Temp:                                                                                                                   | 0°C*             |               |                                |  |
| Pump Inlet:                                                                                                                       | 25mm 1" BSP F    |               |                                |  |
| Mains Water In:                                                                                                                   | 20mm ¾" BSP F    |               |                                |  |
| Outlet:                                                                                                                           | 20mm ¾" BSP F    |               |                                |  |
| Weight:                                                                                                                           | 2.5kg            |               | 3) (2) (8)                     |  |
|                                                                                                                                   |                  |               |                                |  |
|                                                                                                                                   |                  |               | ⊲ 30>                          |  |
|                                                                                                                                   |                  |               |                                |  |
|                                                                                                                                   |                  |               | 1 Characteristics in the state |  |
| Shown with optional wall bracket. Not Standard Inclusion.ASC Water Tanks reserves the right to make modifications without notice. |                  |               |                                |  |