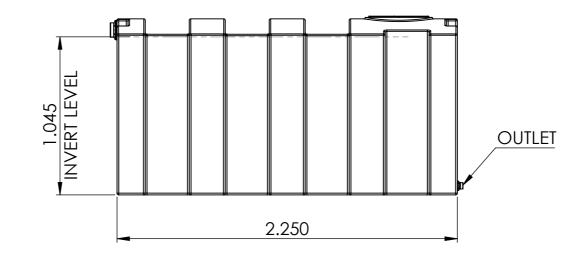

- IMPORTANT NOTES TO READ...!!!
  1 PERSON + DRIVER REQUIRED TO HANDLE TANK.
  Drawing shows all available outlet & overflow positions. Standard installations have only 1 outlet & 1 overflow.
  Please refer to 'Easy 6 Step Tank Installation Guide' for instruction to install accessories.
- All dimensions are in Metres and rounded to the nearest Centimetre.
- Capacities & measurements are tested in accordance with AS4766, but may vary due to roto-moulding process. Bushmans recommends top and sides clearance of 100mm minimum when estimating space required for tank.

CALCULATED CAPACITY: 2150 Litres