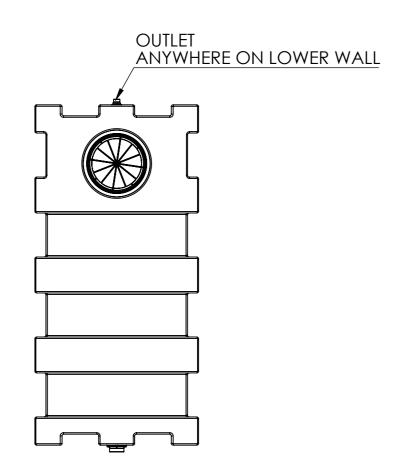

- IMPORTANT NOTES TO READ...!!!
  1 PERSON + DRIVER REQUIRED TO HANDLE TANK.
  Drawing shows all available outlet & overflow positions. Standard installations have only 1 outlet & 1 overflow.
  Please refer to 'Easy 6 Step Tank Installation Guide' for instruction to install accessories.
- All dimensions are in Metres and rounded to the nearest Centimetre.
- Capacities & measurements are tested in accordance with AS4766, but may vary due to roto-moulding process. Bushmans recommends top and sides clearance of 100mm minimum when estimating space required for tank.