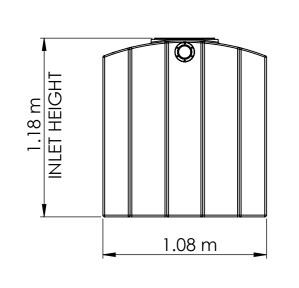

- IMPORTANT NOTES TO READ...!!!
  1 PERSON + DRIVER REQUIRED TO HANDLE TANK.
  Drawing shows all available outlet & overflow positions. Standard installations have only 1 outlet & 1 overflow.
  Please refer to 'Easy 6 Step Tank Installation Guide' for instruction to install accessories.
- All dimensions are in Metres and rounded to the nearest Centimetre.
- Capacities & measurements are tested in accordance with AS4766, but may vary due to roto-moulding process. Bushmans recommends top and sides clearance of 100mm minimum when estimating space required for tank.

CALCULATED CAPACITY: 2150 Litres