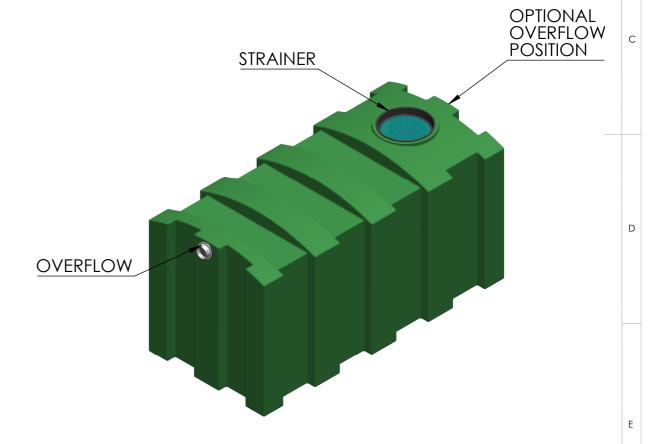

- IMPORTANT NOTES TO READ...!!!
  1 PERSON + DRIVER REQUIRED TO HANDLE TANK.
  Drawing shows all available outlet & overflow positions. Standard installations have only 1 outlet & 1 overflow.
  Please refer to 'Easy 6 Step Tank Installation Guide' for instruction to install accessories.
- All dimensions are in Metres and rounded to the nearest Centimetre.
- Capacities & measurements are tested in accordance with AS4766, but may vary due to roto-moulding process. Bushmans recommends top and sides clearance of 100mm minimum when estimating space required for tank.