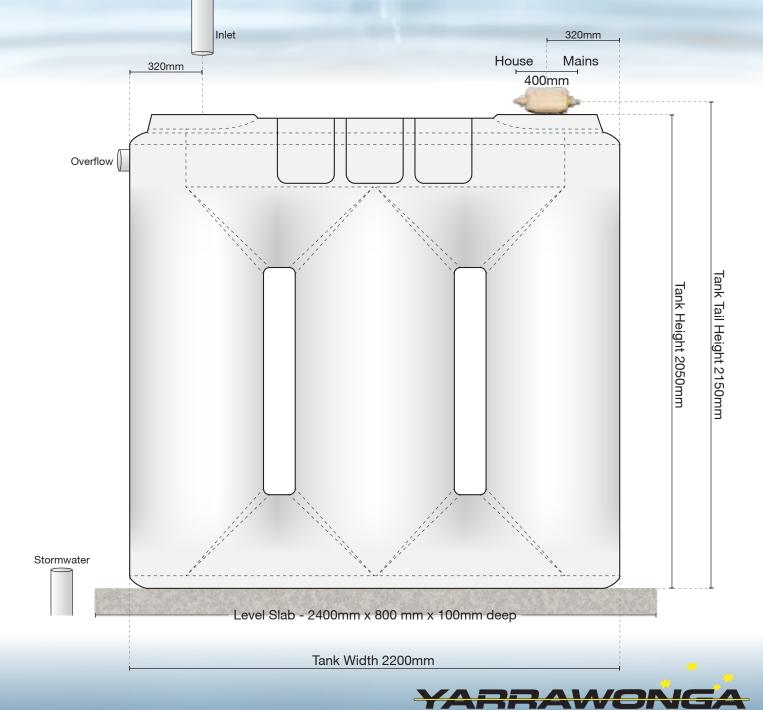

## Features & Benefits:

- \*Everything is already in place. Your licensed plumber only needs to connect two pipes along with the storm water in and overflow out, then plug in and flush.
- \*A tough 2000ltr slim line rain water tank, manufactured in Australia using UV stabilised, heavy metal free and recyclable food grade polyethylene plastic with the assurance of a 10 year warranty,
- \*The "EZY AS TANK" comes in a variety of modern colours.
- \* A market leading pump with a massive 95l/min, 470kpa output capable of servicing most multi-storey dwellings which is totally silent and fully automatic, a 2 year warranty on the pump and a 4 year infield warranty on the diverter.
- \*All the hard work has been done so it's an EZY choice; it's the "EZY AS TANK".