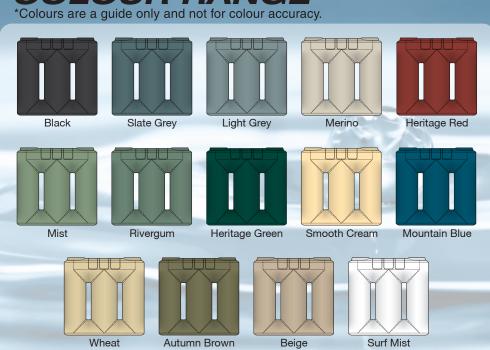

## Features & Benefits:

- \*Everything is already in place. Your licensed plumber only needs to connect two pipes along with the storm water in and overflow out, then plug in and flush.
- \*A tough 2000ltr slim line rain water tank, manufactured in Australia using UV stabilised, heavy metal free and recyclable food grade polyethylene plastic with the assurance of a 10 year warranty,
- \*The "EZY AS TANK" comes in a variety of modern colours.
- \* A market leading pump with a massive 95l/min, 470kpa output capable of servicing most multi-storey dwellings which is totally silent and fully automatic, a 2 year warranty on the pump and a 4 year infield warranty on the diverter.
- \*All the hard work has been done so it's an EZY choice; it's the "EZY AS TANK".