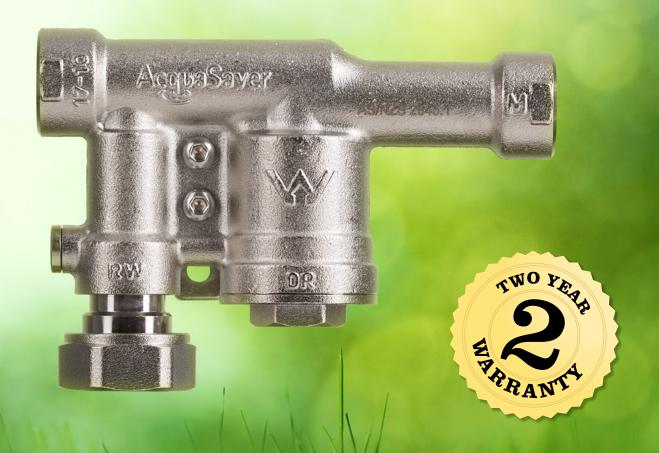

### **Water Diversion Valve**

**Hydraulically Operated Solid Brass Construction Built-in Dual Check Valves** 

The AcquaSaver® Valve is a fully automatic mechanical rainwater/mains water changeover device designed for pressure pump supply systems for harvesting rainwater for the toilet, laundry and household applications with automatic mains backup.

It is suitable for up to 2 toilets and washing machine and an extra tap outlet.

#### **Features**

- Easy to install
- Patent design
- Solid Brass mounting bracket (optional)
- Watermark approved to WMTS477/LN60075
- Does not require regular maintenance
- No electrical consumption No electronic components
- Solid brass construction Fully weatherproof Built to last
- Suitable for any pressure pump with sufficient head pressure
- Can be mounted in any position
- Built-in dual check valve for backflow prevention
- 2 Year warranty