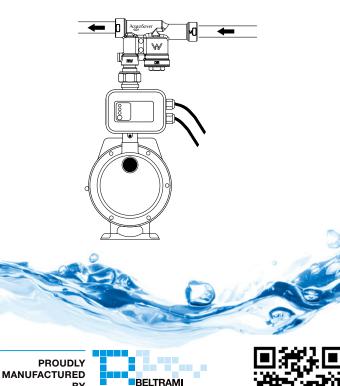

### **Water Diversion Valve**

**Hydraulically Operated Solid Brass Construction Built-in Dual Check Valves** 

The AcquaSaver® Valve is a fully automatic mechanical rainwater/mains water changeover device designed for pressure pump supply systems for harvesting rainwater for the toilet, laundry and household applications with automatic mains backup.

It is suitable for up to 2 toilets and washing machine and an extra tap outlet.