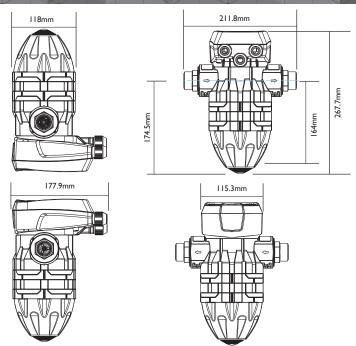

|                  | NXT PRO +               |
|------------------|-------------------------|
| Function         | ON/OFF + Config + Comms |
| Modes            | 3                       |
| Size             | 2.2Kw                   |
| Rated Voltage    | 220-240V AC             |
| Max Amps         | 16                      |
| Rated Power      | 2200w                   |
| Rating           | IP65                    |
| Union Size       | 1"                      |
| Start Pressure   | Adjustable              |
| Stop Pressure    | Adjustable              |
| Max Pressure     | 10 bar (145PSI)         |
| Max Liquid Temp  | 40°C                    |
| Cable to Pump    | Hardwired (No Cable)    |
| Flylead for Pump | -                       |
| Power Cable      | Hardwired (No Cable)    |
| Communication    | ModBus RS485            |
| Accessories      | 15 AMP Cable            |
| (Sold Separately | 1 1/4" Union Kit        |