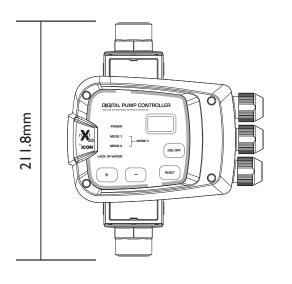

## Features:

- Digital display gives you a real time indication of system pressure
- Anti-cycle Protection
- Dry run protection with auto restart function that tests for water availability every 24hrs
- Anti-seize function if pump has not operated for last 24 hours
- Controller automatically restarts pump after a power failure
- Easy assembly and removal using push-n-connect fitting with U clip
- Complies to AS/NZ 4020 drinking water standard
- Over pressure protection turns pump off when 10 bar is reached
- Overload protection
- MODBUS RS485 communications

## Two operational modes:

- **Mode One** Adjustable cut in pressure setting. Controller stops pump when flow drops.
- Mode Two Adjustable cut in and cut out pressure. Shut down governed by pressure. Requires pressure tank.
- **Mode Three** Duty/Assist dual pump pressure boosting. Requires pressure tank.