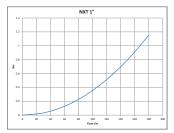

|                                 | NXT PRO                   |
|---------------------------------|---------------------------|
| Function                        | ON/OFF + Config           |
| Modes                           | 2                         |
| Size                            | 2.2Kw                     |
| Rated Voltage                   | 220-240V AC               |
| Max Amps                        | 16                        |
| Rated Power                     | 2200w                     |
| Rating                          | IP65                      |
| Union Size                      | 1"                        |
| Start Pressure                  | Adjustable                |
| Stop Pressure                   | Adjustable                |
| Max Pressure                    | 10 bar (145PSI)           |
| Max Liquid Temp                 | 40°C                      |
| Cable to Pump                   | Plug and Play             |
| Flylead for Pump                | When sold as control only |
| Power Cable                     | 10AMP                     |
| Communication                   | -                         |
| Accessories<br>(Sold Separately | 15 AMP Cable              |
|                                 | 1 1/4" Union Kit          |