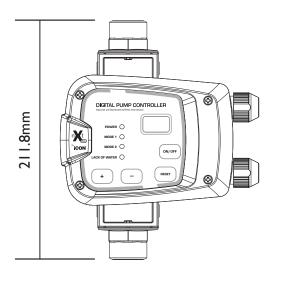

## PRODUCT PROFILE BIA NXTPRO PUMP CONTROLLER BIA-NXTPRO - 808035

## Features:

- Digital display gives you a real time indication of system pressure
- Anti-cycle Protection
- Dry run protection with auto restart function that tests for water availability every 24hrs
- Anti-seize function if pump has not operated for last 24 hours
- Controller automatically restarts pump after a power failure
- Easy assembly and removal using push-n-connect fitting with U clip
- Complies to AS/NZ 4020 drinking water standard
- Over pressure protection turns pump off when 10 bar is reached
- Overload protection

## • Two operational modes:

- Mode One Adjustable cut in pressure setting. Controller stops pump when flow drops.
- Mode Two Adjustable cut in and cut out pressure. Shut down governed by pressure. Requires pressure tank.