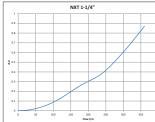

|                                 | NXT PRO                   |
|---------------------------------|---------------------------|
| Function                        | ON/OFF + Config           |
| Modes                           | 2                         |
| Size                            | 2.2Kw                     |
| Rated Voltage                   | 220-240V AC               |
| Max Amps                        | 16                        |
| Rated Power                     | 2200w                     |
| Rating                          | IP65                      |
| Union Size                      | 1"                        |
| Start Pressure                  | Adjustable                |
| Stop Pressure                   | Adjustable                |
| Max Pressure                    | 10 bar (145PSI)           |
| Max Liquid Temp                 | 40°C                      |
| Cable to Pump                   | Plug and Play             |
| Flylead for Pump                | When sold as control only |
| Power Cable                     | 10AMP                     |
| Communication                   | -                         |
| Accessories<br>(Sold Separately | 15 AMP Cable              |
|                                 | 1 1/4" Union Kit          |