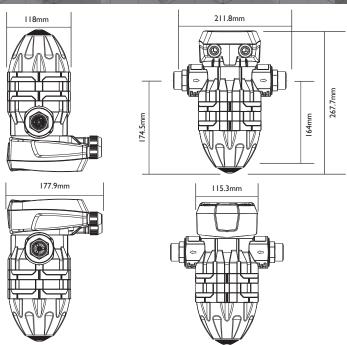

|                                 | NXT PRO                   |
|---------------------------------|---------------------------|
| Function                        | ON/OFF + Config           |
| Modes                           | 2                         |
| Size                            | 2.2Kw                     |
| Rated Voltage                   | 220-240V AC               |
| Max Amps                        | 16                        |
| Rated Power                     | 2200w                     |
| Rating                          | IP65                      |
| Union Size                      | 1"                        |
| Start Pressure                  | Adjustable                |
| Stop Pressure                   | Adjustable                |
| Max Pressure                    | 10 bar (145PSI)           |
| Max Liquid Temp                 | 40°C                      |
| Cable to Pump                   | Plug and Play             |
| Flylead for Pump                | When sold as control only |
| Power Cable                     | 10AMP                     |
| Communication                   | -                         |
| Accessories<br>(Sold Separately | 15 AMP Cable              |
|                                 | 1 1/4" Union Kit          |