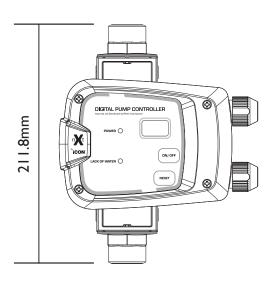

## Features:

- Digital display gives you a real time indication of system pressure
- Anti-cycle Protection
- Dry run protection with auto restart function that tests for water availability every 24hrs
- Anti-seize function if pump has not operated for last 24 hours
- Controller automatically restarts pump after a power failure
- Easy assembly and removal using push-n-connect fitting with U clip
- Complies to AS/NZ 4020 drinking water standard
- Over pressure protection turns pump off when 10 bar is reached
- Overload protection

|                                 | NXT                       |
|---------------------------------|---------------------------|
| Function                        | ON/OFF                    |
| Modes                           | 1                         |
| Size                            | 1.5Kw                     |
| Rated Voltage                   | 220-240V AC               |
| Max Amps                        | 10                        |
| Rated Power                     | 1500w                     |
| Rating                          | IP65                      |
| Union Size                      | 1"                        |
| Start Pressure                  | 2.2 bar (32PSi)           |
| Stop Pressure                   | on no flow                |
| Max Pressure                    | 10 bar (145PSI)           |
| Max Liquid Temp                 | 40°C                      |
| Cable to Pump                   | Plug and Play             |
| Flylead for Pump                | When sold as control only |
| Power Cable                     | 10AMP                     |
| Communication                   | -                         |
| Accessories<br>(Sold Separately | -                         |
|                                 | 1 1/4" Union Kit          |