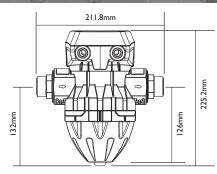

|                                 | NXT                       |
|---------------------------------|---------------------------|
| Function                        | ON/OFF                    |
| Modes                           | 1                         |
| Size                            | 1.5Kw                     |
| Rated Voltage                   | 220-240V AC               |
| Max Amps                        | 10                        |
| Rated Power                     | 1500w                     |
| Rating                          | IP65                      |
| Union Size                      | 1"                        |
| Start Pressure                  | 2.2 bar (32PSi)           |
| Stop Pressure                   | on no flow                |
| Max Pressure                    | 10 bar (145PSI)           |
| Max Liquid Temp                 | 40°C                      |
| Cable to Pump                   | Plug and Play             |
| Flylead for Pump                | When sold as control only |
| Power Cable                     | 10AMP                     |
| Communication                   | -                         |
| Accessories<br>(Sold Separately | -                         |
|                                 | 1 1/4" Union Kit          |