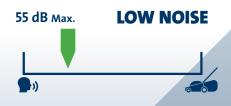

- Easy installation plug & pump simply connect to the pipework, prime the pump, plug into a power outlet and you're ready to pump
- Suitable for pumping from water sources above and below the level of the pump, including from below ground tanks
- Quiet operation that won't disturb your family or neighbours
- Tough weather resistant outer casing houses the pump, motor and the controller