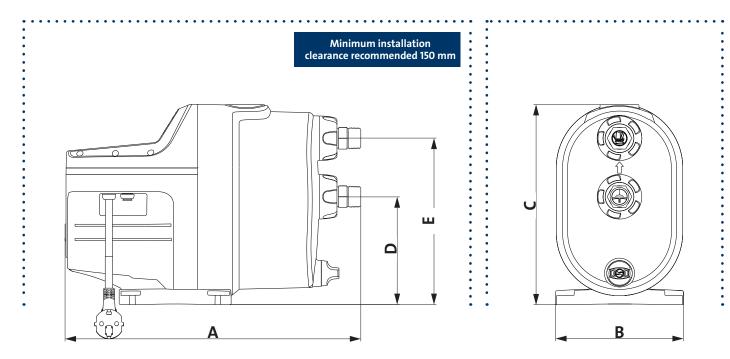

#### FIND SPACE FOR YOUR PUMP

| Model                    | Connections |         | Dimensions (mm) |       |       |           |            |
|--------------------------|-------------|---------|-----------------|-------|-------|-----------|------------|
|                          | Inlet       | Outlet  | A (I)           | B (w) | C (h) | D (inlet) | E (outlet) |
| SCALA1 -<br>All Variants | 1" Male     | 1" Male | 466             | 202   | 316   | 171       | 263        |