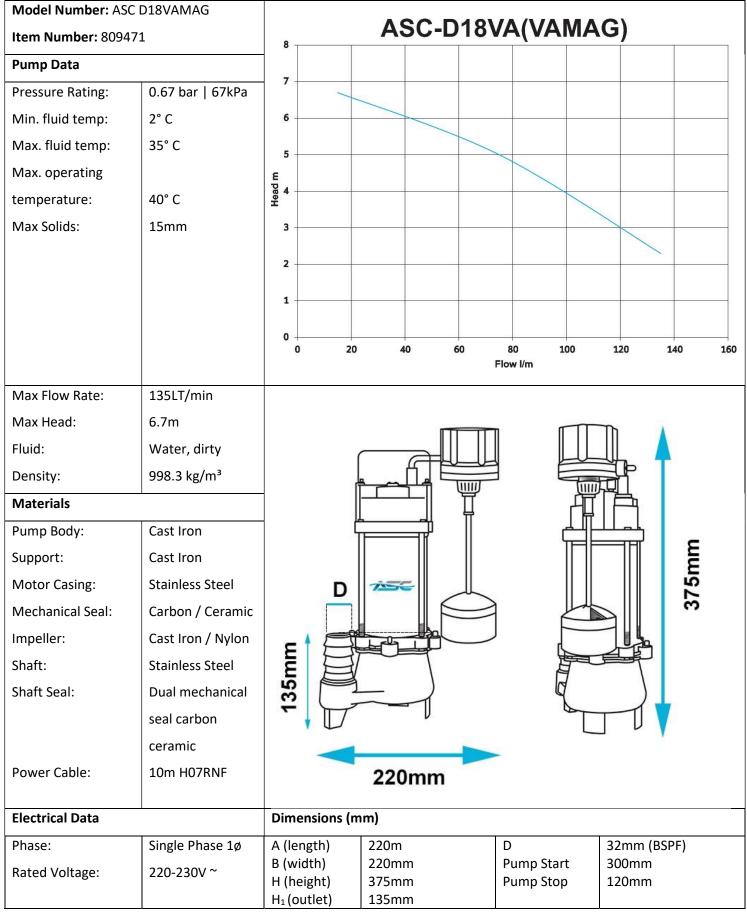

## DATA SHEET

16/07/2021 Version 1.0 ASC Water Tanks 13 Eastlink Drive, Hallam VIC 3803 03 8795 7715 asctanks.com.au

The pump is a submersible vortex drainage pump supplied with a 10-meter Australia power lead. The pump uses a float to cut in and out. The pump is designed to pump out of clean or grey water of neutral pH with some soft or fine solids. It is suitable for sump emptying, pumping of septic effluent and grey water systems.