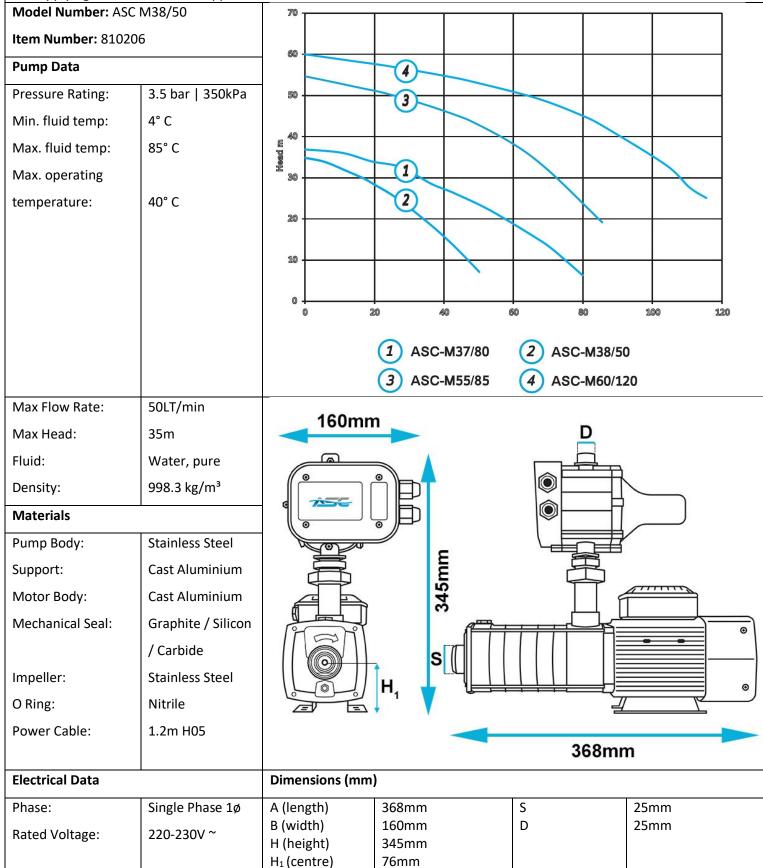

## **DATA SHEET**

16/07/2021 Version 1.0 ASC Water Tanks
13 Eastlink Drive, Hallam VIC 3803
03 8795 7715
asctanks.com.au

The pump is a horizontal multistage surface mounted pressure system pump supplied with a 1.2m Australian power plug and a 2.2 bar cut in automatic restart pressure controller. The pump must be used for flooded suction application. Used especially for supplying water to domestic applications.



|                     |                  |               | T       |
|---------------------|------------------|---------------|---------|
| Mains Frequency:    | 50Hz             | Boxed Weight: | 13.78kg |
| P2 (kW):            | 370W             | Pump Weight:  | 12.28kg |
| HP:                 | 0.5 hp           |               |         |
| Current:            | 1.54A            |               |         |
| Capacitor:          | 12μF             |               |         |
| VL:                 | 450V             |               |         |
| Motor Duty:         | Continuous       |               |         |
| Motor Type:         | Asynchronous     |               |         |
| Ingress Protection: | TEFC             |               |         |
| Insulation Class:   | IP 54 Motor