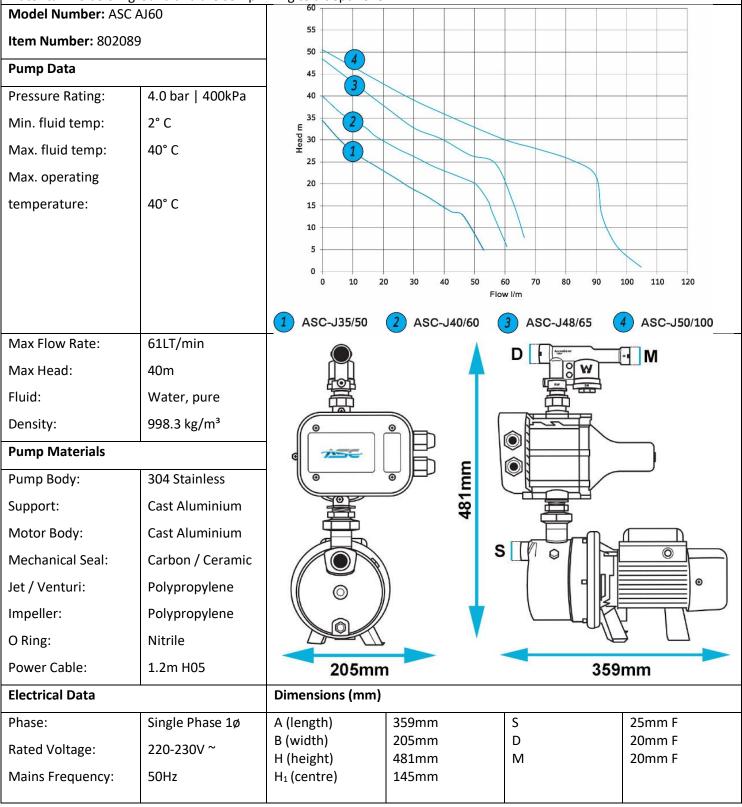

## **DATA SHEET**

15/07/2022 Version 1.0 ASC Water Tanks
2 Park Dr, Dandenong South VIC
03 8795 7715
asctanks.com.au

The pump is an automatic water tank to mains switch pump that is used for operations to that require a mains water backup device. Suitable to pump to toilets, laundry, and garden taps. Jet pumps are suitable for applications where the water tank is below ground and are self-priming to a depth of 9m.