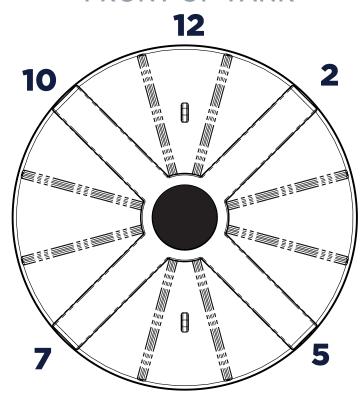

## **10,000L DOMESTIC ROUND TANK**

FITTING DIAGRAM

**E**↑

2,170mm 2,560mm 200kg 2,200gal

FRONT OF TANK

## PLEASE INDICATE YOUR FITTING REQUIREMENTS:

| Pre-drill:  Yes  No | Cleanable<br>Highflow Overflow | POSITION Please indicate where you would like to position the Cleanable Highflow Overflow.  2, 5, 7 or 10 |    |
|---------------------|--------------------------------|-----------------------------------------------------------------------------------------------------------|----|
| Yes No              | Water<br>Marked<br>Ball Valve  | POSITION  The position of the Ball Valve is 12. Located at base of tank.                                  | 12 |
| Yes No              | Lockable<br>Tap Fitting        | POSITION The position of the <b>Tap Fitting</b> is 12. Located approx knee height.                        | 12 |