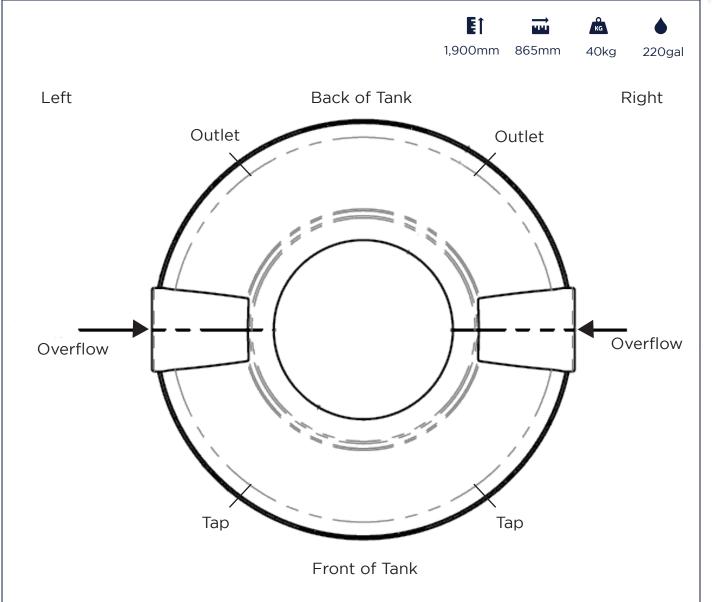

## **1,000L ROUND TANK**

## FITTING DIAGRAM

## PLEASE INDICATE YOUR FITTING REQUIREMENTS:

| Pre-drill:  Yes  No | Cleanable<br>Highflow Overflow | POSITION  Please indicate where you would like to position the Cleanable Highflow Overflow.  Left or Right      | LEFT OR RIGHT |
|---------------------|--------------------------------|-----------------------------------------------------------------------------------------------------------------|---------------|
| Yes No              | Water<br>Marked<br>Ball Valve  | POSITION Please indicate where you would like to position the Ball Valve. Located at base of tank at both ends. | LEFT OR RIGHT |
| Yes No              | Lockable<br>Tap Fitting        | POSITION Please indicate where you would like to position the Tap Fitting. Located approx knee height.          | LEFT OR RIGHT |