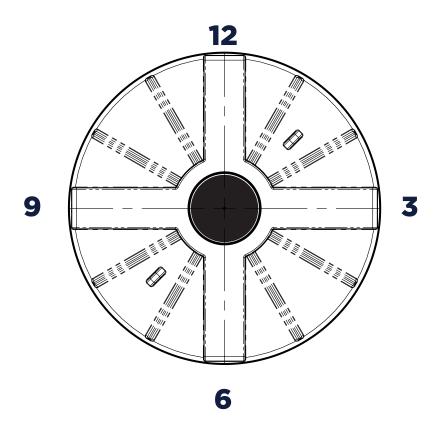

## **5,000L DOMESTIC ROUND 'MID' TANK**

FITTING DIAGRAM

**E**↑

1,800mm 2,000mm 112.5kg 1,100gal

## FRONT OF TANK

## PLEASE INDICATE YOUR FITTING REQUIREMENTS:

| Pre-drill:  Yes  No | Cleanable<br>Highflow Overflow | POSITION Please indicate where you would like to position the Cleanable Highflow Overflow.  3, 6, 9 or 12 |    |
|---------------------|--------------------------------|-----------------------------------------------------------------------------------------------------------|----|
| Yes No              | Water<br>Marked<br>Ball Valve  | POSITION The position of the Ball Valve is 12. Located at base of tank.                                   | 12 |
| Tenoitdo Yes No     | Lockable<br>Tap Fitting        | POSITION The position of the <b>Tap Fitting</b> is 12. Located approx knee height.                        | 12 |