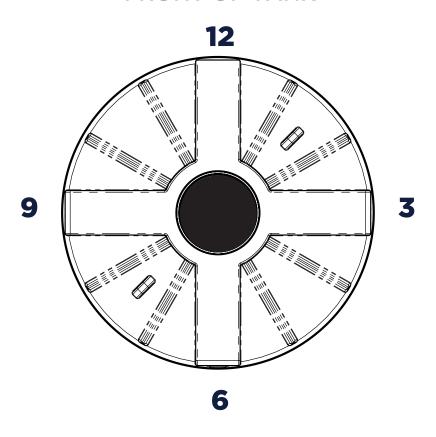

## FRONT OF TANK

## PLEASE INDICATE YOUR FITTING REQUIREMENTS:

| Pre-drill:  Yes  No | Cleanable<br>Highflow Overflow | POSITION  Please indicate where you would like to position the Cleanable Highflow Overflow.  3, 6, 9 or 12 |    |
|---------------------|--------------------------------|------------------------------------------------------------------------------------------------------------|----|
| Yes No              | Water<br>Marked<br>Ball Valve  | POSITION The position of the <b>Ball Valve</b> is 12. Located at base of tank.                             | 12 |
| Yes No              | Lockable<br>Tap Fitting        | POSITION The position of the <b>Tap Fitting</b> is 12. Located approx knee height.                         | 12 |