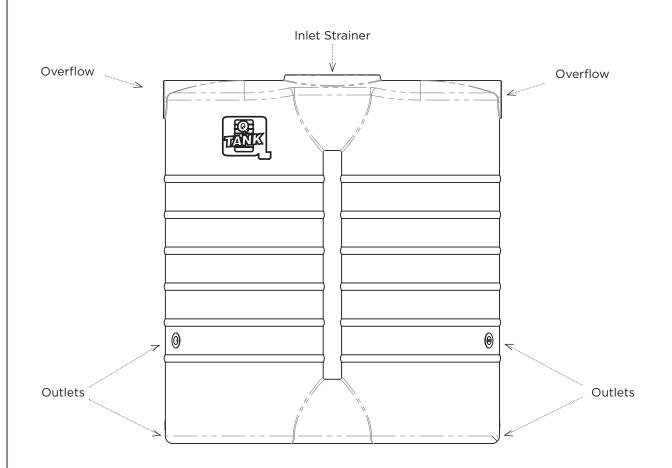

## **2,000L SLIMLINE TANK**

## FITTING DIAGRAM

1,950mm 1,770mm 835mm 90kg 440gal

## PLEASE INDICATE YOUR FITTING REQUIREMENTS:

| Pre-drill:  Yes  No | Cleanable<br>Highflow Overflow | POSITION Please indicate where you would like to position the Cleanable Highflow Overflow.  Left or Right       | LEFT OR RIGHT |
|---------------------|--------------------------------|-----------------------------------------------------------------------------------------------------------------|---------------|
| Yes No              | Water<br>Marked<br>Ball Valve  | POSITION Please indicate where you would like to position the Ball Valve. Located at base of tank at both ends. | LEFT OR RIGHT |
| Yes No              | Lockable<br>Tap Fitting        | POSITION Please indicate where you would like to position the Tap Fitting. Located approx knee height.          | LEFT OR RIGHT |