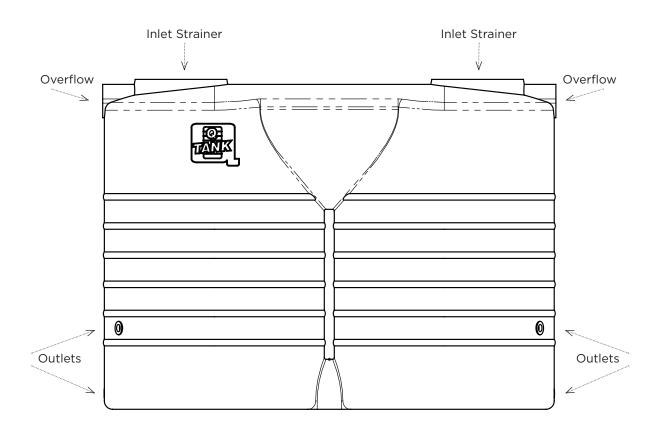

## **5,000L SLIMLINE 'STUBBY' TANK**

## FITTING DIAGRAM

1,980mm 2,680mm 1,315mm 175kg 1,100gal

## PLEASE INDICATE YOUR FITTING REQUIREMENTS:

| Pre-drill:  Yes  No | Cleanable<br>Highflow Overflow | POSITION  Please indicate where you would like to position the Cleanable Highflow Overflow.  Left or Right      | LEFT OR RIGHT |
|---------------------|--------------------------------|-----------------------------------------------------------------------------------------------------------------|---------------|
| Yes No              | Water<br>Marked<br>Ball Valve  | POSITION Please indicate where you would like to position the Ball Valve. Located at base of tank at both ends. | LEFT OR RIGHT |
| Yes No              | Lockable<br>Tap Fitting        | POSITION Please indicate where you would like to position the Tap Fitting. Located approx knee height.          | LEFT OR RIGHT |