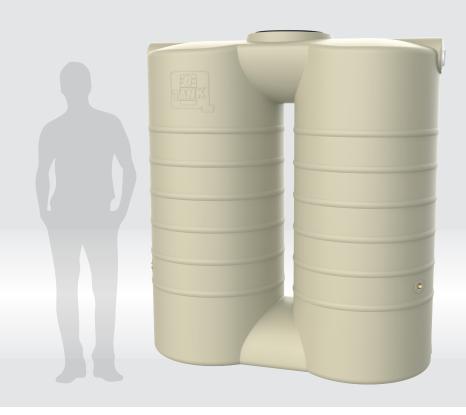

QTank has been manufacturing and supplying superior poly rainwater tanks to the building industry for over 10 years. We understand the Queensland climate and water usage requirements of families and their homes.



- 5 ticks of Production Certification
- Every tank is independently tested and approved
- ✓ 20 location wall thickness test
- ✓ Impact tested
- Physical and visual checks
- ✓ Individual test report for each tank

## 2,000L

## SLIM TANK











1950mm 1770mm

90kg

440gal

835mm





QTANK MANUFACTURES ITS WATER TANKS TO PRECISE STANDARDS. AND PROUDLY GUARANTEES THE QUALITY OF EACH TANK WITH A 10 YEAR WARRANTY.

## **CUSTOMISE YOUR TANK**

Based on a select range of over 24 Colorbond™ colours

| Smooth Cream<br>Classic Cream <sup>™</sup> | Birch Grey<br>Dune™      | Dusk<br>Evening Haze™        | Mist Green<br>Pale Eucalypt™     | Stormedge<br>Blue            |
|--------------------------------------------|--------------------------|------------------------------|----------------------------------|------------------------------|
| Merino<br>Paperbark™                       | Beige                    | Mangrove™                    | River Gum<br>Wilderness™         | Metal Grey<br>Ironstone™     |
| Wheat                                      | Cove™