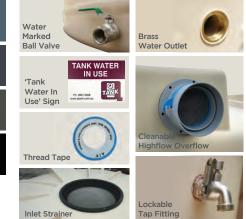

----|
|   | Merino<br>Paperbark™           | Beige                    | Mangrove™                    | River Gum<br>Wilderness™         | Metal Grey<br>Ironstone™     | Ball Va<br>'Tank |
| , | Wheat                          | Cove™                    | Autumn Brown<br>Jasper™      | Heritage Green<br>Cottage Green™ | Slate Grey<br>Woodland Grey™ | Water<br>Use' S  |
| , | White Surfmist™                | Gull Grey<br>Shale Grey™ | Mountain Blue<br>Deep Ocean™ | Heritage Red<br>Manor Red™       | Black<br>Night Sky™          | Threac           |
|   | Light Grey™                    | Wallaby™                 | Basalt™                      | Monument™                        |                              | Inlet S          |

## TANK FIT KIT

Worth over \$80, included FREE with all tanks.