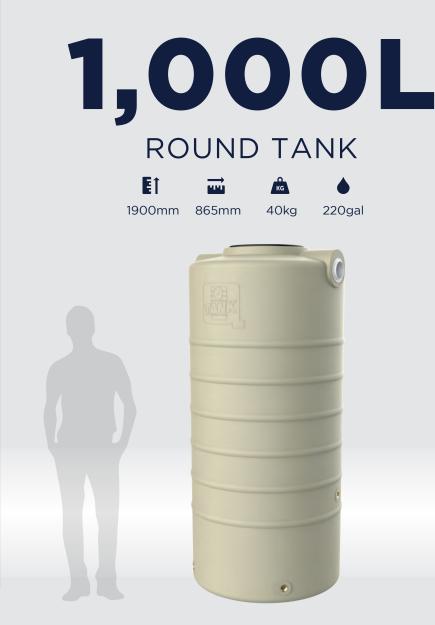

QTank has been manufacturing and supplying superior poly rainwater tanks to the building industry for over 10 years. We understand the Queensland climate and water usage requirements of families and their homes.



 Individual test report for each tank





QTANK MANUFACTURES ITS WATER TANKS TO PRECISE STANDARDS, AND PROUDLY GUARANTEES THE QUALITY OF EACH TANK WITH A 10 YEAR WARRANTY.

## **CUSTOMISE YOUR TANK**

Based on a select range of over 24 Colorbond<sup>™</sup> colours

|   | Smooth Cream<br>Classic Cream™ | Birch Grey<br>Dune™      | Dusk<br>Evening Haze™        | Mist Green<br>Pale Eucalypt™     | Stormedge<br>Blue            | Water<br>Markeo  |
|---|--------------------------------|--------------------------|------------------------------|----------------------------------|------------------------------|------------------|
|   | Merino<br>Paperbark™           | Beige                    | Mangrove™                    | River Gum<br>Wilderness™         | Metal Grey<br>Ironstone™     | Ball Va<br>'Tank |
| , | Wheat