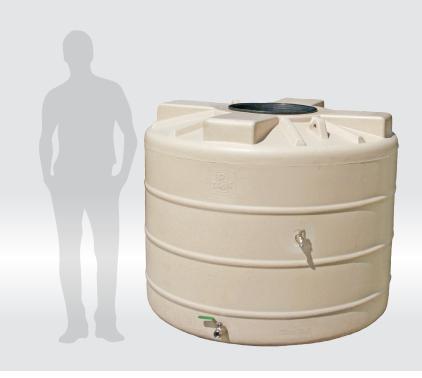

## 1,500L DOMESTIC ROUND

1,130mm 1,420mm

37.5kg

330gal

QTANK MANUFACTURES ITS WATER TANKS TO PRECISE STANDARDS, AND PROUDLY GUARANTEES THE QUALITY OF EACH TANK WITH A 10 YEAR WARRANTY.