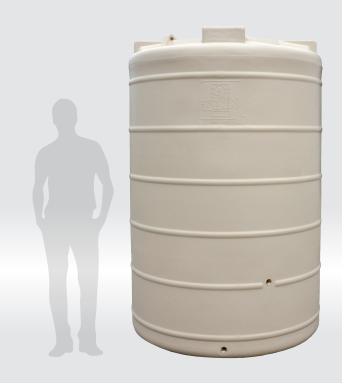

## 3,000L

## DOMESTIC ROUND

2,100mm 1,420mm

75kg

660gal

QTANK MANUFACTURES ITS WATER TANKS TO PRECISE STANDARDS, AND PROUDLY GUARANTEES THE QUALITY OF EACH TANK WITH A 10 YEAR WARRANTY.