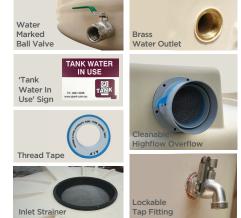

---------------|------------|
|   | Merino<br>Paperbark™           | Beige                    | Mangrove™                    | River Gum<br>Wilderness™         | Metal Grey<br>Ironstone™     | Bai<br>'Ta |
| , | Wheat                          | Cove™                    | Autumn Brown<br>Jasper™      | Heritage Green<br>Cottage Green™ | Slate Grey<br>Woodland Grey™ | W<br>Us    |
|   | White Surfmist™                | Gull Grey<br>Shale Grey™ | Mountain Blue<br>Deep Ocean™ | Heritage Red<br>Manor Red™       | Black<br>Night Sky™          | Th         |
|   | Light Grey™                    | Wallaby™                 | Basalt™                      | Monument™                        |                              | Inl        |

## TANK FIT KIT

Worth over \$80, included FREE with all tanks.