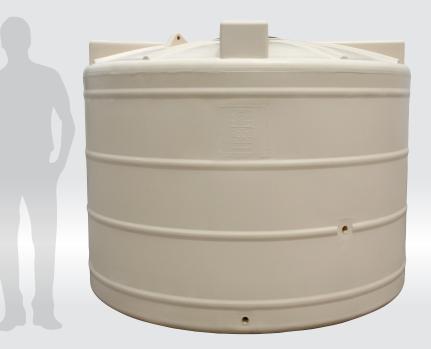

## **CUSTOMISE YOUR TANK**

Based on a select range of over 24 Colorbond™ colours

|   | Smooth Cream<br>Classic Cream™ | Birch Grey<br>Dune™      | Dusk<br>Evening Haze™        | Mist Green<br>Pale Eucalypt™     | Stormedge<br>Blue            | Wa<br>Ma   |
|---|--------------------------------|--------------------------|------------------------------|----------------------------------|------------------------------|------------|
|   | Merino<br>Paperbark™           | Beige                    | Mangrove™                    | River Gum<br>Wilderness™         | Metal Grey<br>Ironstone™     | Bai<br>'Ta |
| , | Wheat                          | Cove™                    | Autumn Brown<br>Jasper™      | Heritage Green<br>Cottage Green™ | Slate Grey<br>Woodland Grey™ | W<br>Us    |
|   | White Surfmist™                | Gull Grey<br>Shale Grey™ | Mountain Blue<br>Deep Ocean™ | Heritage Red<br>Manor Red™       | Black<br>Night Sky™          | Th         |
|   | Light Grey™                    | Wallaby™                 | Basalt™                      | Monument™                        |                              | Inl        |