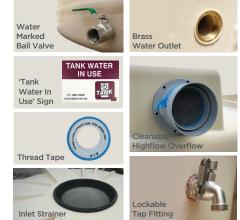

-----|------------------------------|-----------|
| Merino<br>Paperbark™           | Beige                    | Mangrove™                    | River Gum<br>Wilderness™         | Metal Grey<br>Ironstone™     | fTa       |
| Wheat                          | Cove™                    | Autumn Brown<br>Jasper™      | Heritage Green<br>Cottage Green™ | Slate Grey<br>Woodland Grey™ | Wa<br>Uso |
| White Surfmist™                | Gull Grey<br>Shale Grey™ | Mountain Blue<br>Deep Ocean™ | Heritage Red<br>Manor Red™       | Black<br>Night Sky™          | Thr       |
| Light Grey™                    | Wallaby™                 | Basalt™                      | Monument™                        |                              | Inle      |

## TANK FIT KIT

Worth over \$80, included FREE with all tanks.