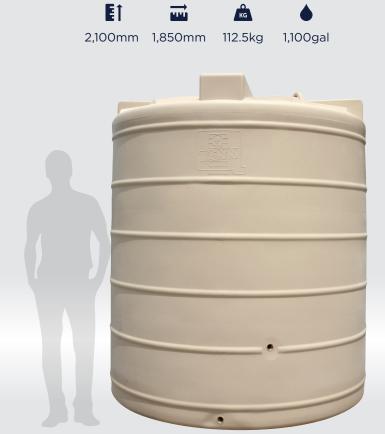

QTank has been manufacturing and supplying superior poly rainwater tanks to the building industry for over 10 years. We understand the Queensland climate and water usage requirements of families and their homes.



 Individual test report for each tank







QTANK MANUFACTURES ITS WATER TANKS TO PRECISE STANDARDS, AND PROUDLY GUARANTEES THE QUALITY OF EACH TANK WITH A 10 YEAR WARRANTY.

## **CUSTOMISE YOUR TANK**

Based on a select range of over 24  ${\rm Colorbond}^{\rm \tiny TM}$  colours

| Smooth Cream<br>Classic Cream™ | Birch Grey<br>Dune™      | Dusk<br>Evening Haze™        | Mist Green<br>Pale Eucalypt™     | Stormedge<br>Blue            | Wa<br>Mai |
|--------------------------------|--------------------------|------------------------------|----------------------------------|------------------------------|-----------|
| Merino<br>Paperbark™           | Beige                    | Mangrove™                    | River Gum<br>Wilderness™         | Metal Grey<br>Ironstone™     | fTa       |
| Wheat                          | Cove™