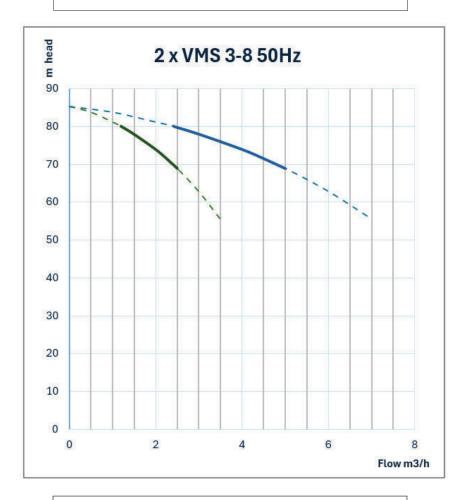

|
| cos Ø                 | 0.83                        |
| MECHANICAL SEAL       | AS-L-12                     |
| OUTLET DIN FLANGE     | DN25                        |

### INCLUDES

- VMS Pump
- Pressure Switch 25 Bar
- Counter Flange (Available in DN25 to DN65)
- Fiber Gaskets to suit counter flanges
- Watermarked Spring Check Valve
- Manifold (304 Stainless Steel)
- 30 Bar Liquid Filled Pressure Gauge
- Galvanised Single Platform
- Ball Valve (304 Stainless Steel)
- Braided Hose 20 Bar
   1.5m 1" BSPF
- Pressure Tank Included in Scope of Supply

### DIMENSIONS

BASE WIDTH & LENGTH 275



SUMMIT SERIES VERTICAL MULTISTAGE PRESSURE SWITCH KITS

BIA-1VMS3/8M-MP • 812321





SUMMIT SERIES VERTICAL MULTISTAGE
PRESSURE SWITCH KITS
BIA-1VMS3/8M-MP • 812321

### **DUAL PUMP CURVE**



### **CUTAWAY AND MATERIALS**



| Motor                | /                                                                                                                                                           |
|----------------------|-------------------------------------------------------------------------------------------------------------------------------------------------------------|
| Bracket              | Ductile Cast Iron                                                                                                                                           |
| Seal Base            | Stainless / Ductile Cast Iron                                                                                                                               |
| Mechanical Seal      | AS-L-16