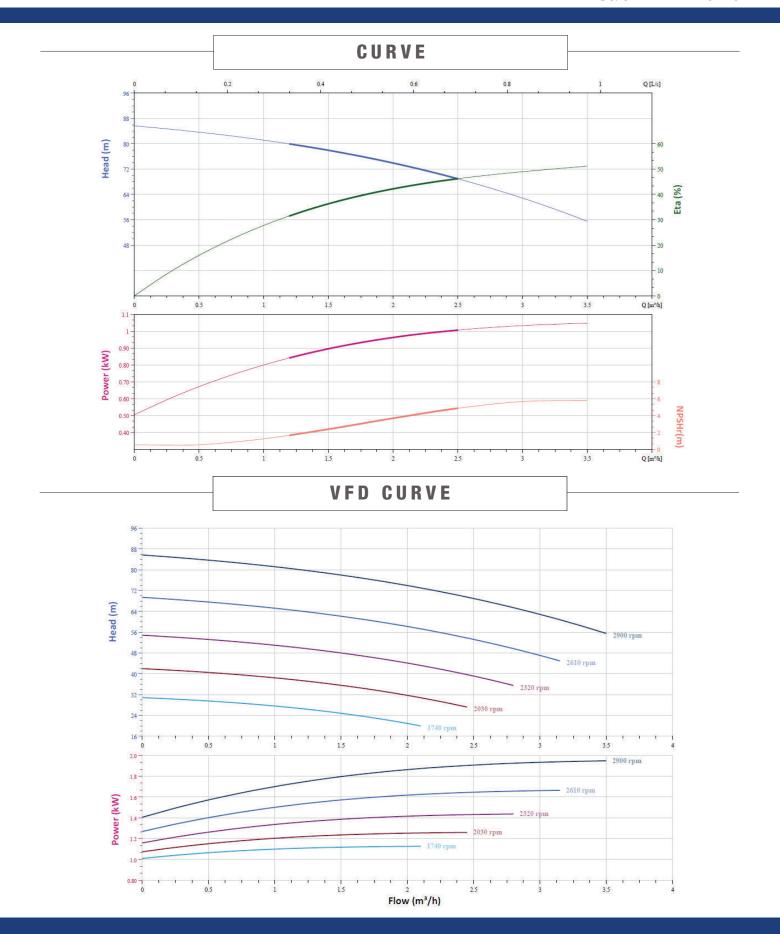

### TECHNICAL DATA

| RATED FLOW [M3/H]       | 2m3/hr                     |
|-------------------------|----------------------------|
| MAX FLOW                | 3.5m3/hr                   |
| MAX HEAD                | 85.3M                      |
| OPTIMUM OPERATING RANGE | 1.2m3/hr @ 79.9m 31.7% eff |
|                         | 2.5m3/hr @ 68.9m 46.2% eff |
| WORKING AIR TEMP        | 0°C - 40°C                 |
| LIQUID TEMPERATURE      | -15°C - 120°C              |
| HIGHEST EFFICIANCY      | 51.1%                      |
| MAXIMUM PUMP PRESSURE   | 33 bar                     |
| NET WEIGHT (KG)         | 25kg                       |