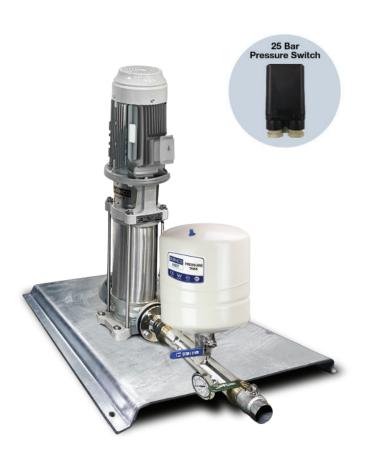

### INCLUDES

- VMS Pump
- Pressure Switch 25 Bar
- Counter Flange (Available in DN25 to DN65)
- Fiber Gaskets to suit counter flanges
- Watermarked Spring Check Valve
- Manifold (304 Stainless Steel)
- 30 Bar Liquid Filled Pressure Gauge
- Galvanised Single Platform
- Ball Valve (304 Stainless Steel)
- Braided Hose 20 Bar
   1.5m 1" BSPF
- Pressure Tank Included in Scope of Supply