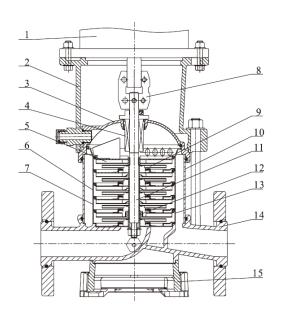

### **CUTAWAY AND MATERIALS**

| Motor                | /                                                                                                                                                           |
|----------------------|-------------------------------------------------------------------------------------------------------------------------------------------------------------|
| Bracket              | Ductile Cast Iron                                                                                                                                           |
| Seal Base            | Stainless / Ductile Cast Iron                                                                                                                               |
| Mechanical Seal      | AS-L-16                                                                                                                                                     |
| Top Diffuser         | Stainless Steel                                                                                                                                             |
| Diffuser             | Stainless Steel                                                                                                                                             |
| Support Diffuser     | Stainless Steel                                                                                                                                             |
| Coupling             | Stainless Steel                                                                                                                                             |
| Impeller             | Stainless Steel                                                                                                                                             |
| Cylinder             | Stainless Steel                                                                                                                                             |
| Shaft                | Stainless Steel                                                                                                                                             |
| Intermediate Bearing | SIC / WC                                                                                                                                                    |
| Inducer              | Stainless Steel                                                                                                                                             |
| Inlet/Outlet Chamber | Stainless Steel / Ductile Cast Iron                                                                                                                         |
| Base                 | Ductile Cast Iron                                                                                                                                           |
|                      | Bracket Seal Base Mechanical Seal Top Diffuser Diffuser Support Diffuser Coupling Impeller Cylinder Shaft Intermediate Bearing Inducer Inlet/Outlet Chamber |

SUMMIT SERIES VERTICAL MULTISTAGE PRESSURE SWITCH KITS

BIA-1VMS3/8M-MP • 812321

- 6 Air vent plug
- 7 Top diffuser
- 8 Mechanical seal
- 10 Base plate
- 11 Diffuser
- 13 Support diffuser
- 14 Inducer
- 16 Impeller sleeve
- 17 Short impeller sleeve
- 18 Wear ring
- 19 Inlet impeller cover
- 20 Lock nut
- 22 Nut
- 24 O-ring
- 25 O-ring
- 27 Pump shaft
- 30 Seal base
- 32 Motor
- 34 Washer
- 36 Impeller
- 37 Choma cover
- 38 Choma
- 42 Blot
- 45 Washer
- 47 Stay bolt
- 49 Coupling 52 Coupling guard
- 53 Screw
- 55 Cylinder 57 Shaft pin
- 58 Locating sleeve
- 60 Common inlet and outlet chamber
- 61 Socket head cap screw
- 62 Washer
- 63 Bracket
- 67 Flange
- 68 Flange retaining ring
- 73 O-ring
- 74 Drain plug