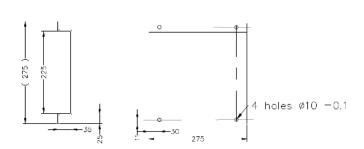

### DIMENSIONS

BASE WIDTH & LENGTH 275

SUMMIT SERIES VERTICAL MULTISTAGE PRESSURE SWITCH KITS

BIA-1VMS3/8M-MP • 812321

SUMMIT SERIES VERTICAL MULTISTAGE
PRESSURE SWITCH KITS
BIA-1VMS3/8M-MP • 812321