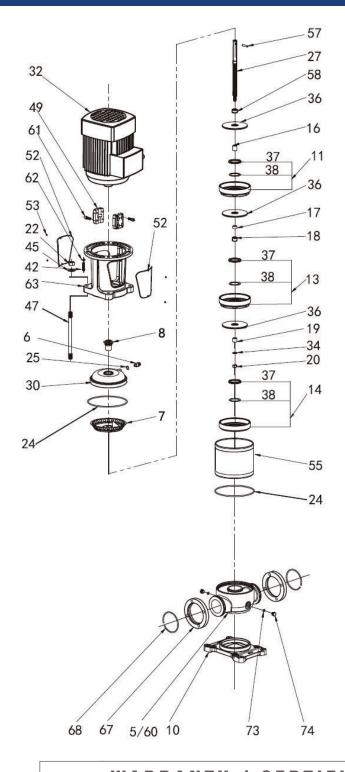

SUMMIT SERIES VERTICAL MULTISTAGE PRESSURE SWITCH KITS

BIA-1VMS3/8M-MP • 812321

- 6 Air vent plug
- 7 Top diffuser
- 8 Mechanical seal
- 10 Base plate
- 11 Diffuser
- 13 Support diffuser
- 14 Inducer
- 16 Impeller sleeve
- 17 Short impeller sleeve
- 18 Wear ring
- 19 Inlet impeller cover
- 20 Lock nut
- 22 Nut
- 24 O-ring
- 25 O-ring
- 27 Pump shaft
- 30 Seal base
- 32 Motor
- 34 Washer
- 36 Impeller
- 37 Choma cover
- 38 Choma
- 42 Blot
- 45 Washer
- 47 Stay bolt
- 49 Coupling 52 Coupling guard
- 53 Screw
- 55 Cylinder 57 Shaft pin
- 58 Locating sleeve
- 60 Common inlet and outlet chamber
- 61 Socket head cap screw
- 62 Washer
- 63 Bracket
- 67 Flange
- 68 Flange retaining ring
- 73 O-ring
- 74 Drain plug