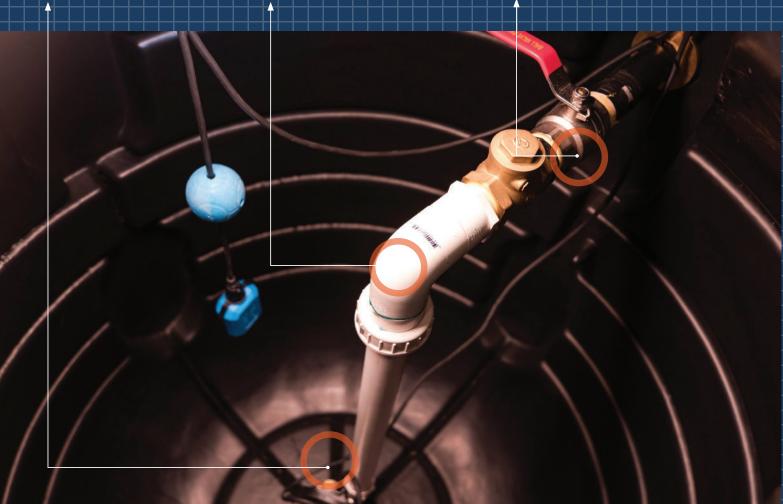

## Pump Stations

Drainage pump for stormwater /grey water (Grinder pump for sewer /black water also available)

Pump is easily lifted out via the PVC without touching liquid

Completely pre-plumbed with Ball valve Swing check valve & Barrel union