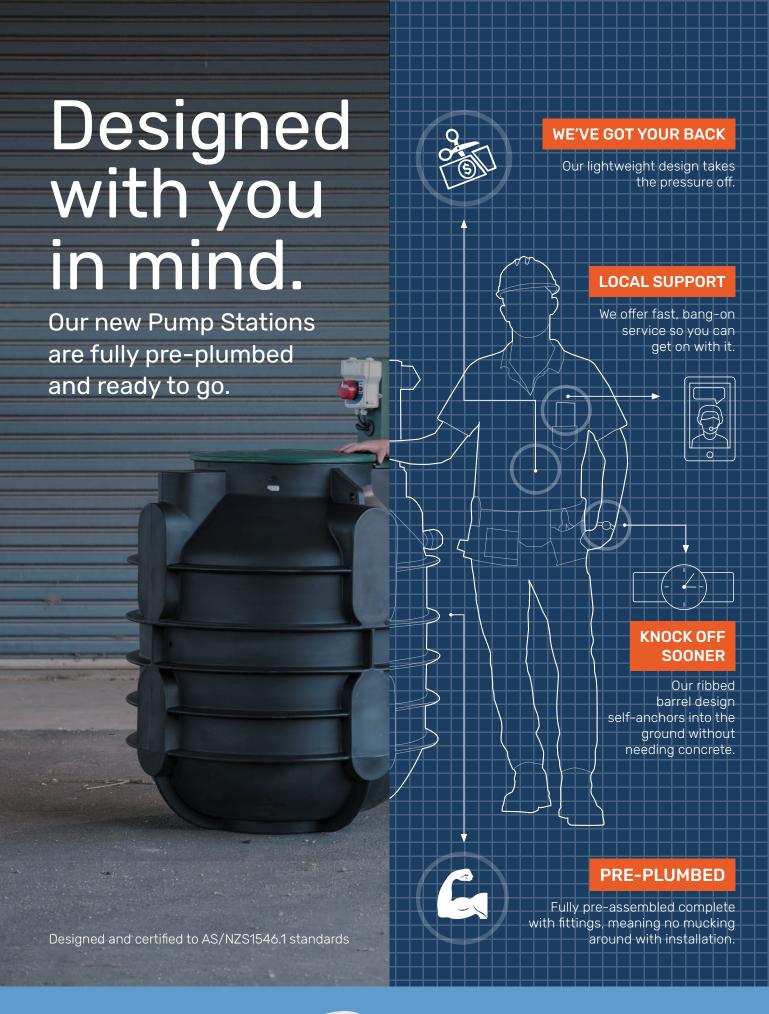

On behalf of Polymaster, I'm proud to introduce our new range of pump stations and pump wells.

Like all our products, this new range has been meticulously researched and designed around the needs of the people who use it. Our engineering team have created a ready-to-go product that is easy to lift and quick to install with no need

for concrete - saving you hours of work.

Lightweight, manoeuvrable and self-anchoring, our pump wells also come as fully pre-assembled pump stations, complete with pump, pipework, fittings, and a high-level alarm. They come in three sizes, 700L, 1000L and 1300L, and two pump options, grey water of black water.

Designed with you in mind, we hope our new range makes your job easier and delivers the excellent results you've come to expect from Polymaster.

Regards,

James Steele Category Manager