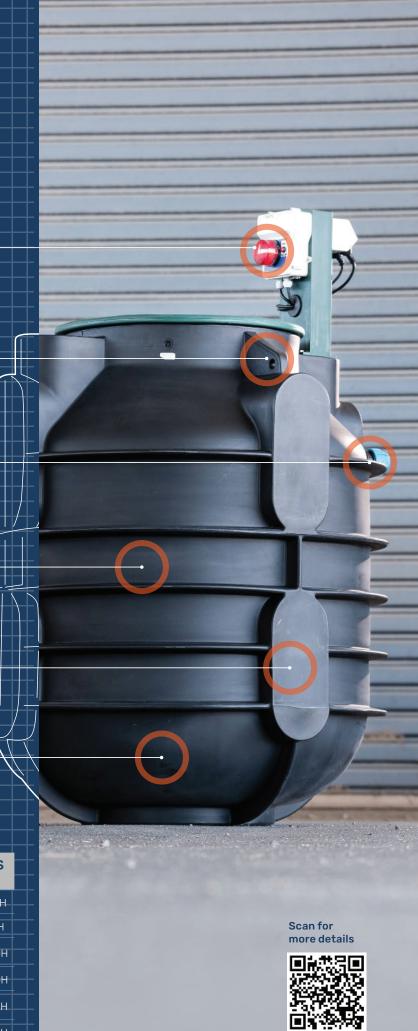

## Pump Stations

Pre-installed stand with mount for:

- High level visual and audible liquid alarm
- Outdoor power point for electrical connectivity

Lifting lugs

Ribbing adds strength & creates self-anchoring tank

8 large flat spots around chamber to provide variable inlet positions

Tough rotationally moulded polyethylene vessel (Designed and certified to AS/NZS1546.1 standards)

| CODE       | DESCRIPTION                         | <b>DIMENSIONS</b> (mm) |
|------------|-------------------------------------|------------------------|
| PS700-STM  | 700 Itr Stormwater / Grey Water     | 1090 DIA x 1650H       |
| PS700-SWR  | 700 ltr Sewer / Black Water         | 1091 DIA x 1650H       |
| PS1000-STM | 1000 ltrStormwater / Grey<br>Water  | 1092 DIA x 2030H       |
| PS1000-SWR | 1000 ltr Sewer / Black Water        | 1093 DIA x 2030H       |
| PS1300-STM | 1300 ltr Stormwater / Grey<br>Water | 1094 DIA x 2420H       |
| PS1300-SWR | 1300 ltr Sewer / Black Water        | 1095 DIA x 2420H       |