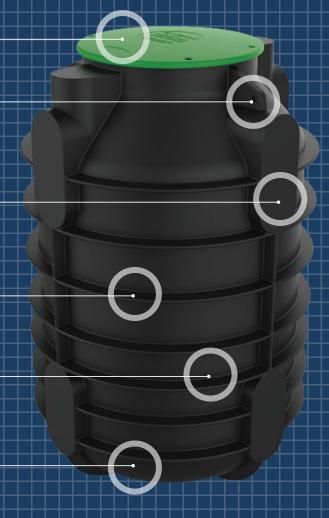

## Pump Stations

Drainage pump for stormwater /grey water (Grinder pump for sewer /black water also available)

Pump is easily lifted out via the PVC without touching liquid

Completely pre-plumbed with Ball valve Swing check valve & Barrel union

## Pump Stations

Pre-installed stand with mount for:

- High level visual and audible liquid alarm
- Outdoor power point for electrical connectivity

Lifting lugs

Ribbing adds strength & creates self-anchoring tank

8 large flat spots around chamber to provide variable inlet positions

Tough rotationally moulded polyethylene vessel (Designed and certified to AS/NZS1546.1 standards)

| CODE       | DESCRIPTION                         | <b>DIMENSIONS</b> (mm) |
|------------|-------------------------------------|------------------------|
| PS700-STM  | 700 Itr Stormwater / Grey Water     | 1090 DIA x 1650H       |
| PS700-SWR  | 700 ltr Sewer / Black Water         | 1091 DIA x 1650H       |
| PS1000-STM | 1000 ltrStormwater / Grey<br>Water  | 1092 DIA x 2030H       |
| PS1000-SWR | 1000 ltr Sewer / Black Water        | 1093 DIA x 2030H       |
| PS1300-STM | 1300 ltr Stormwater / Grey<br>Water | 1094 DIA x 2420H       |
| PS1300-SWR | 1300 ltr Sewer / Black Water        | 1095 DIA x 2420H       |