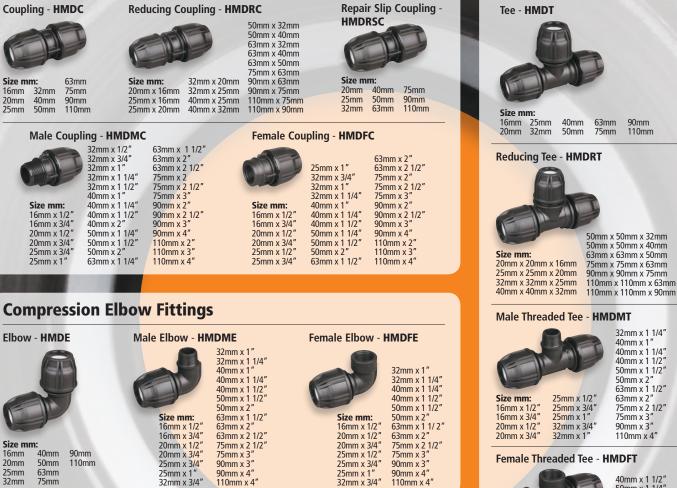

ipe fittings" that revolutionised the way Kiwi farmers ioined pipe.

Adding to the Easy Fit range of pipe fittings, Hansen introduces the new Easy Fit Compression Fittings designed specifically for joining Medium Density polyethylene pipe. Building on 50 years experience in the manufacturing of pipe fittings and valves, the sleek, compact design uses only the very best materials to withstand the harshest weather conditions.

Hansen Products knows the importance that pipe fittings play in the performance and control of fluid delivery, flow and pressure within a pipe system. This has seen Hansen Products build a reputation for providing high performance, easy to use, innovative, simple products that provide our customers with "Best Installed Value".



### **Compression Coupling Fittings**