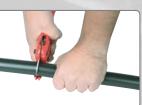

# Marîne

Easy to Install

**1.** Cut the pipe with pipe cutters, knife or saw. Ensure a square cut of pipe ends. Clean burrs from pipe ends. Keep the pipe end clean and as free of scratches and imperfections as possible.