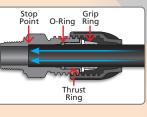

2. Undo the nut to the last thread, do not remove nut from the body.

3. Insert the pipe into the fitting through the Nut, White Grip Ring & Thrust Ring until it meets resistance at the O-Ring. Give the pipe a firm push past the O-Ring all the way until it hits the final stop point.

**4.** Firmly hand tighten the nut. Use a pair of poly grips for a further half turn past hand tight for final tightening on 40mm fittings and greater.

The hydraulic seal is created when the pipe passes the O-ring. Tightening the nut is to achieve pull out resistance of the pipe.