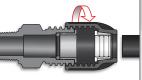

**4.** Firmly hand tighten the nut. Use a pair of poly grips for a further half turn past hand tight for final tightening on 40mm fittings and greater.

The hydraulic seal is created when the pipe passes the O-ring. Tightening the nut is to achieve pull out resistance of the pipe.