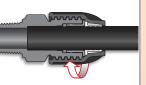

2. Undo the nut to the last thread, do not remove nut from the body.

3. Insert the pipe into the fitting through the Nut, White Grip Ring & Thrust Ring until it meets resistance at the O-Ring. Give the pipe a firm push past the O-Ring all the way until it hits the final stop point.

**4.** Firmly hand tighten the nut. Use a pair of poly grips for a further half turn past hand tight for final tightening on 40mm fittings and greater.

The hydraulic seal is created when the pipe passes the O-ring. Tightening the nut is to achieve pull out resistance of the pipe.