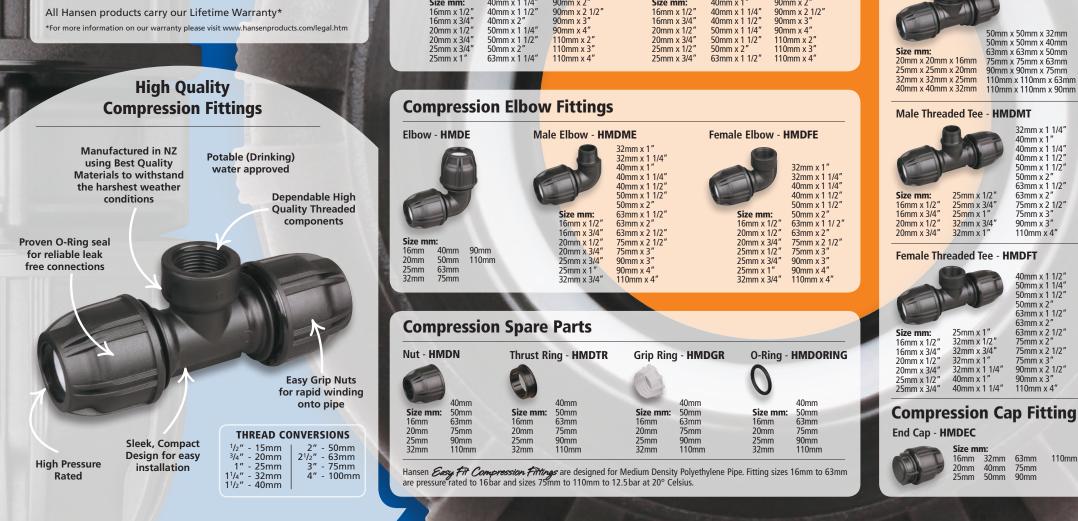

## Standards & Approvals

Hansen Easy Fit Compression Fittings in sizes 16mm to 110mm have achieved the esteemed WaterMark Certification for use in plumbing & drainage installations. Certification No: WMKA21978

HANSEN PRODUCTS (NZ) LIMITED PO Box 809 • Whangarei • New Zealand P: +64 9 430 4140 F: +64 9 430 4141 E: info@hansenproducts.com W: www.hansenproducts.com

Available From:

**Compression Tee Fittings** 

90mm

110mm

32mm x 1 1/4

40mm x 1 1/4"

40mm x 1 1/2"

50mm x 1 1/2

63mm x 1 1/2'

75mm x 2 1/2'

50mm x 2"

63mm x 2"

75mm x 3'

90mm x 3"

110mm x 4"

40mm x 1 1/2"

50mm x 1 1/4" 50mm x 1 1/2" 50mm x 2" 63mm x 1 1/2"

63mm x 2" 63mm x 2 1/2

75mm x 2

75mm x 3"

90mm x 3"

63mm

75mm

90mm

110mm

110mm x 4"

75mm x 2 1/2"

90mm x 2 1/2"

40mm x 1"